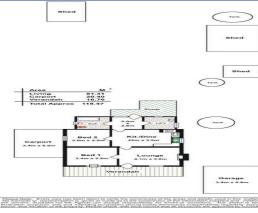

The home itself is looking for a little TLC and offers 2 double bedrooms, eat-in kitchen with original oven and stovetop, spacious bathroom, open fireplace and small shade cloth verandah/sheltered garden area extending from the back of the home. There is also a rainwater tank plumbed to the house, shedding and a single garage.

## **Land Size**

2400 m2