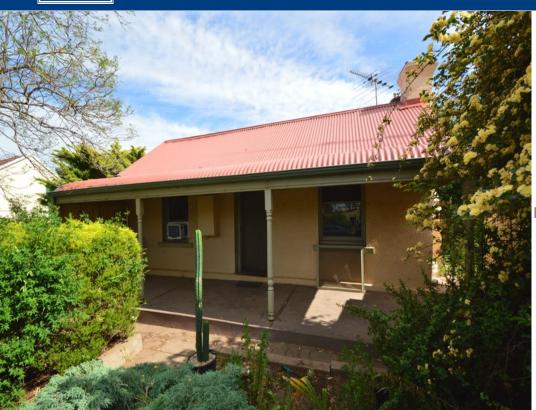

## **DAVEYSTON - Quaint Cottage with a Rural Outlook**

\$159,950

Built in 1915, this quaint stone cottage masks the amplitude of the allotment it is constructed on. Boasting 2400m2 (over half an acre) of land, and access through the carport, your imagination runs wild with possibilities? whether you just dream of having a slice of the country-life, or would like room for some animals.

The home itself is looking for a little TLC and offers 2 double bedrooms, eat-in kitchen with original oven and stovetop, spacious bathroom, open fireplace and small shade cloth verandah/sheltered garden area extending from the back of the home. There is also a rainwater tank plumbed to the house, shedding and a single garage.

Located minutes from both Freeling and Greenock, you are able to soak up the peace and tranquillity of such a rural setting, with access to the necessary amenities.

Call today to arrange an inspection at a time to suit.