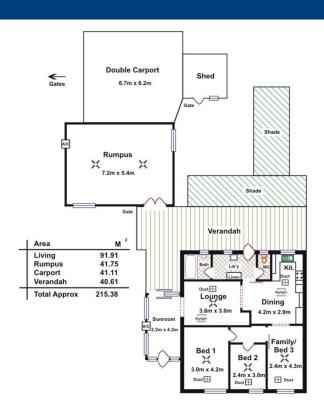

This property presents a unique layout, with the bedrooms positioned away from the living areas, for peace and quiet. The home features two separate living areas plus sunroom, kitchen and dining that is sure to please, and is rounded out with a large laundry, and bathroom with separate toilet.

Outside boasts a large entertaining area with verandah shading, which leads through to the large separate rumpus room? the perfect games room, studio, or teenage retreat! Also featuring ducted reverse cycle heating and cooling, double carport, and tidy, low-maintenance gardens, this is a wonderful home just waiting for a new start.

## Land Size

552 m2