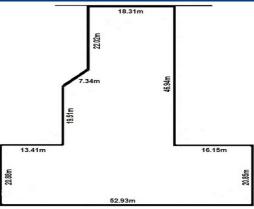

# MAGILL - Demolish!! Divide!! & Develop!!

\$1,149,950

Situated in the very popular and highly sought after suburb of Magill, this 2,100m2 property is certainly a rare find in today's market!

Located within the Ministers Regeneration Zone and only minutes from local schools, shops, cafes, UniSA Magill Campus and the Adelaide CBD, this prime location offers brilliant development opportunities to all would-be investors and developers (STCC) - with water, power and other utilities available via the existing dwelling.

## Upcoming Inspections Inspect by appointment, contact agent.

Land Size 2100 m2