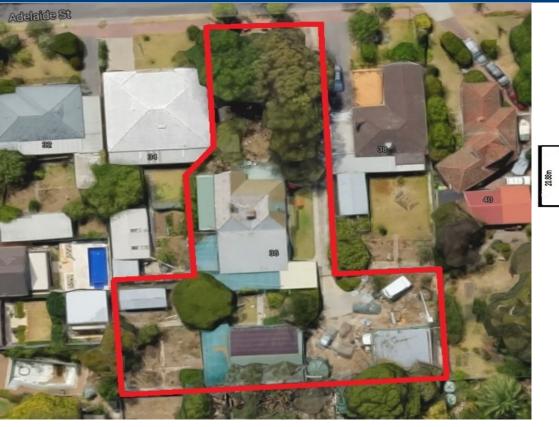

# MAGILL - Demolish!! Divide!! & Develop!!

\$1,149,950

Situated in the very popular and highly sought after suburb of Magill, this 2,100m2 property is certainly a rare find in today's market!

Located within the Ministers Regeneration Zone and only minutes from local schools, shops, cafes, UniSA Magill Campus and the Adelaide CBD, this prime location offers brilliant development opportunities to all would-be investors and developers (STCC) - with water, power and other utilities available via the existing dwelling.

## Upcoming Inspections Inspect by appointment, contact agent.

Land Size 2100 m2