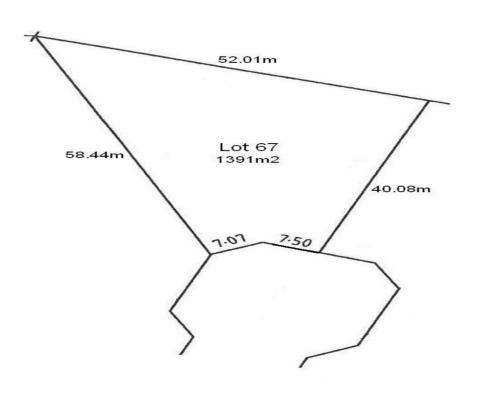

## **EVANSTON PARK - Build Your Dream!**

\$249,950

WOW! This vacant allotment in Evanston Park is nestled at the very end of a prestigious court and is surrounded by quality homes.

At 1391m2, this property is twice the size of your typical land offering in the area, and deserves a magnificent home! There is room for a substantial home plus shedding and pool etc.

## **Land Size**

1391 m2