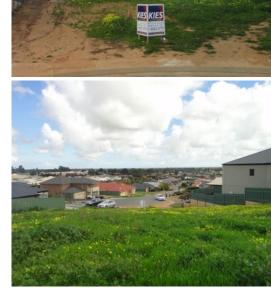

## **EVANSTON PARK - Build Your Dream!**

\$249,950

WOW! This vacant allotment in Evanston Park is nestled at the very end of a prestigious court and is surrounded by quality homes.

At 1391m2, this property is twice the size of your typical land offering in the area, and deserves a magnificent home! There is room for a substantial home plus shedding and pool etc.

Looking for your dream home? Why not build it here to your exacting standards - with sweeping views of Gawler and the racetrack.

Call today for further details.

RLA 249396