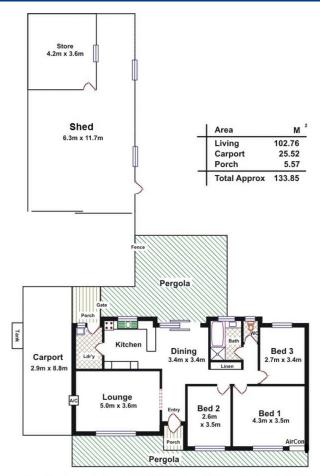

Established trees seclude the front of the house from the road. There is also a drive-through carport while the backyard has a 6.3m x 11.7m shed with separate store room.

Inspection is by appointment - call to arrange a time to suit.

## **Land Size**

1071 m2