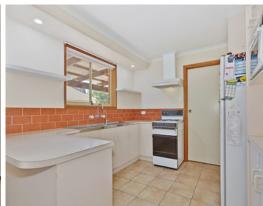

Built in 1990 and set on 571m2, this charming home features three bedrooms, all with ceiling fans, and master and bedroom 2 with built in robes. A neat, central kitchen, family 3-way bathroom, spacious formal lounge, and second family/dining room complete the home. The home is serviced by a wall furnace gas heater and ducted evaporative cooling.