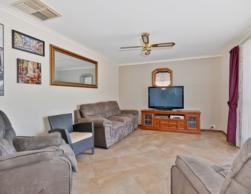

Built in 1990 and set on 571m2, this charming home features three bedrooms, all with ceiling fans, and master and bedroom 2 with built in robes. A neat, central kitchen, family 3-way bathroom, spacious formal lounge, and second family/dining room complete the home. The home is serviced by a wall furnace gas heater and ducted evaporative cooling.