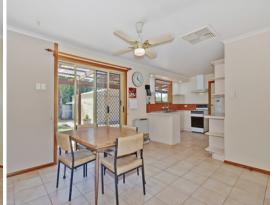

Built in 1990 and set on 571m2, this charming home features three bedrooms, all with ceiling fans, and master and bedroom 2 with built in robes. A neat, central kitchen, family 3-way bathroom, spacious formal lounge, and second family/dining room complete the home. The home is serviced by a wall furnace gas heater and ducted evaporative cooling.