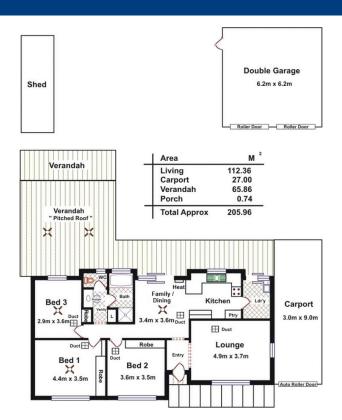

Built in 1990 and set on 571m2, this charming home features three bedrooms, all with ceiling fans, and master and bedroom 2 with built in robes. A neat, central kitchen, family 3-way bathroom, spacious formal lounge, and second family/dining room complete the home. The home is serviced by a wall furnace gas heater and ducted evaporative cooling.

Outside features a carport under the main roof and a large entertaining area surrounded by established irrigated gardens? a beautiful setting for all of your family gatherings. The property also boasts access through the carport, leading to a newly erected  $6.2m \times 6.2m$  garage, ideal for a boat, trailers or the perfect home workshop.

## **Land Size**

571 m2