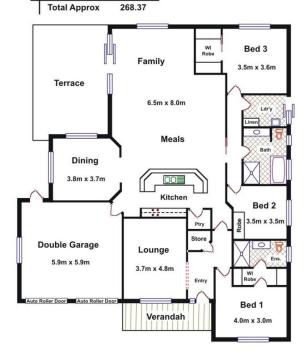

This 3 bedroom home features formal lounge upon entry, adjacent to the master bedroom which features walk-through his and hers robe, and ensuite.

The exquisite kitchen is filled with stainless steel appliances, including gas cooktop and dishwasher, as well as a walk-in pantry and raised breakfast bar that overlooks the open plan meals/family area. The adjoining formal dining room is partially enclosed and could easily be utilised as a study.

The main bathroom is of large proportions and includes oversized shower and bath, as well as toilet, vanity and full length mirror. Bedroom 2 offers built-in robe whilst bedroom 3 has its own walk-in robe.

The alfresco area under the main roof flows on from the family area and onto the lush back lawn? where there is room for a shed or cubby house. There is also a double garage under the main roof, and convenient side access to the property.

## **Kies Real Estate**

enquiries@kies.com.au 08 8523 3777 3A Adelaide Road, Gawler 5118

House: 3 🛱 2 🚅 2 📾

|   | Area     | M <sup>2</sup> |
|---|----------|----------------|
| _ | Living   | 197.14         |
|   | Garage   | 38.25          |
|   | Terrace  | 28.55          |
|   | Verandah | 7.43           |
| _ |          |                |