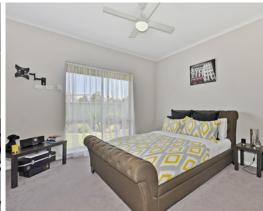

This 3 bedroom home features formal lounge upon entry, adjacent to the master bedroom which features walk-through his and hers robe, and ensuite.

The exquisite kitchen is filled with stainless steel appliances, including gas cooktop and dishwasher, as well as a walk-in pantry and raised breakfast bar that overlooks the open plan meals/family area. The adjoining formal dining room is partially enclosed and could easily be utilised as a study.