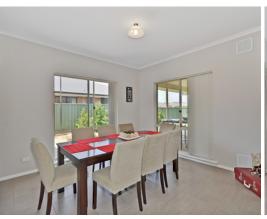

This 3 bedroom home features formal lounge upon entry, adjacent to the master bedroom which features walk-through his and hers robe, and ensuite.

The exquisite kitchen is filled with stainless steel appliances, including gas cooktop and dishwasher, as well as a walk-in pantry and raised breakfast bar that overlooks the open plan meals/family area. The adjoining formal dining room is partially enclosed and could easily be utilised as a study.