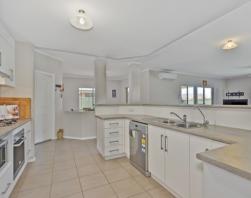

This 3 bedroom home features formal lounge upon entry, adjacent to the master bedroom which features walk-through his and hers robe, and ensuite.

The exquisite kitchen is filled with stainless steel appliances, including gas cooktop and dishwasher, as well as a walk-in pantry and raised breakfast bar that overlooks the open plan meals/family area. The adjoining formal dining room is partially enclosed and could easily be utilised as a study.