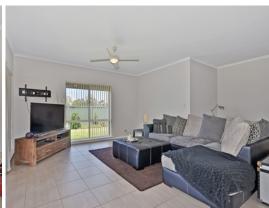

This 3 bedroom home features formal lounge upon entry, adjacent to the master bedroom which features walk-through his and hers robe, and ensuite.

The exquisite kitchen is filled with stainless steel appliances, including gas cooktop and dishwasher, as well as a walk-in pantry and raised breakfast bar that overlooks the open plan meals/family area. The adjoining formal dining room is partially enclosed and could easily be utilised as a study.