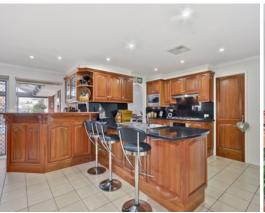

The home itself has been meticulously cared for, boasting 3 bedrooms all with built-in robes and a practical two-way bathroom. There will be no fights over who has the remote, with two separate living areas, providing plenty of space for everyone. The beautiful timber kitchen is central to the home and features all the mod-cons you would expect, including dishwasher, stainless steel appliances and walk-in pantry.