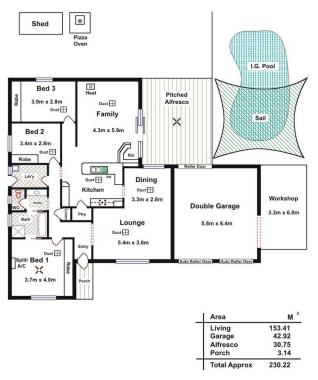

The home itself has been meticulously cared for, boasting 3 bedrooms all with built-in robes and a practical two-way bathroom. There will be no fights over who has the remote, with two separate living areas, providing plenty of space for everyone. The beautiful timber kitchen is central to the home and features all the mod-cons you would expect, including dishwasher, stainless steel appliances and walk-in pantry.

If entertaining is your thing, you won't be disappointed. The pitched roof pergola overlooks the salt-chlorinated, heated swimming pool and has easy access to the designated bar inside, while feeding your friends and family will be a breeze with the wood fired pizza oven.

## **Land Size**

624 m2