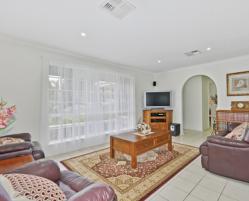

The home itself has been meticulously cared for, boasting 3 bedrooms all with built-in robes and a practical two-way bathroom. There will be no fights over who has the remote, with two separate living areas, providing plenty of space for everyone. The beautiful timber kitchen is central to the home and features all the mod-cons you would expect, including dishwasher, stainless steel appliances and walk-in pantry.