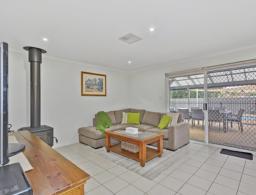

The home itself has been meticulously cared for, boasting 3 bedrooms all with built-in robes and a practical two-way bathroom. There will be no fights over who has the remote, with two separate living areas, providing plenty of space for everyone. The beautiful timber kitchen is central to the home and features all the mod-cons you would expect, including dishwasher, stainless steel appliances and walk-in pantry.