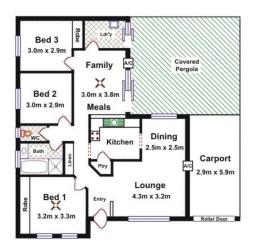

Built in 1991, the property presents a practical layout, with the bedrooms positioned away from the living areas. Featuring a spacious L shaped lounge and dining, functional kitchen, family / meals area, 3-way bathroom and a carport.

The 565m2 block boasts a spacious verandah which is perfect for entertaining, a 9m x 4m garage with power, concrete flooring, and through-access, and established, low maintenance gardens to complete this wonderful offering.

## **Land Size**

565 m2