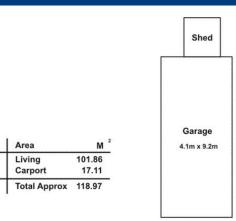

The 565m2 block boasts a spacious verandah which is perfect for entertaining, a 9m x 4m garage with power, concrete flooring, and through-access, and established, low maintenance gardens to complete this wonderful offering.

## **Land Size**

565 m2