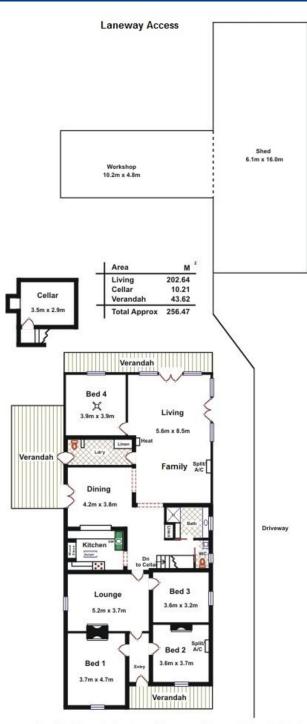

## Gawler South,

House: 4 📇 1 🛁 6 🛱

GAWLER SOUTH - Old World Charm + Modern Living \$489,950

Set on a superb 1,010m2, this 1905 Bluestone Slate Villa showcases its stunning heritage throughout, with ornate ceilings and the finest of fixtures. Boasting four bedrooms, 13ft ceilings, polished floorboards and slate floors, the original stone home has been seamlessly extended to offer an impressive 26 squares of living space. The modern feel of the open plan family, dining and rumpus room is beautifully balanced by the historic character of the working fireplaces, original wood stove, and cellar.

Outside you will find a neat courtyard, a massive 16m x 6m shed to house all of your toys, plus a 10m x 5m workshop. The property also has the added bonus of laneway access.

If you are looking for an old-world home on an old-fashioned ?quarter acre? then look no further ? this property will be hard to beat. Call Kies to arrange your private inspection at a time to suit.