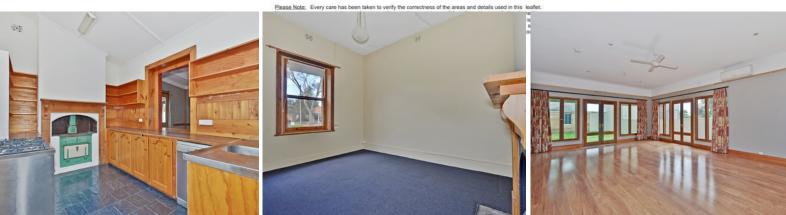

## Gawler South,

House: 4 📇 1 🛁 6 🛱

GAWLER SOUTH - Old World Charm + Modern Living \$489,950

Set on a superb 1,010m2, this 1905 Bluestone Slate Villa showcases its stunning heritage throughout, with ornate ceilings and the finest of fixtures. Boasting four bedrooms, 13ft ceilings, polished floorboards and slate floors, the original stone home has been seamlessly extended to offer an impressive 26 squares of living space. The modern feel of the open plan family, dining and rumpus room is beautifully balanced by the historic character of the working fireplaces, original wood stove, and cellar.