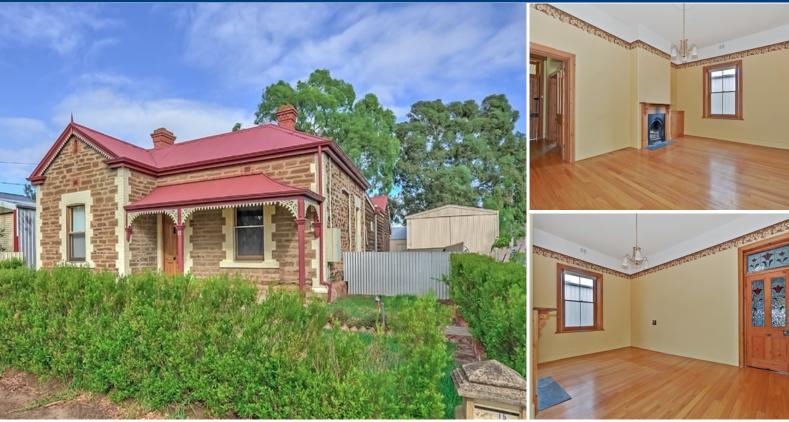

## Gawler South,

House: 4 📇 1 🛁 6 🛱

GAWLER SOUTH - Old World Charm + Modern Living \$489,950

Set on a superb 1,010m2, this 1905 Bluestone Slate Villa showcases its stunning heritage throughout, with ornate ceilings and the finest of fixtures. Boasting four bedrooms, 13ft ceilings, polished floorboards and slate floors, the original stone home has been seamlessly extended to offer an impressive 26 squares of living space. The modern feel of the open plan family, dining and rumpus room is beautifully balanced by the historic character of the working fireplaces, original wood stove, and cellar.