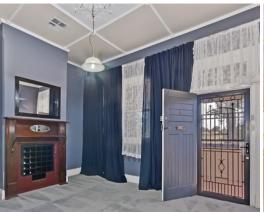

## SOLD!!

\$299,950

Freshly painted and ready to go, with settlement to suit, this beautifully restored 1920's Maisonette offers olde world charm with all the modern comforts...

The home's unique layout features lounge room upon entry, three bedrooms - bedroom 1 with access to the front verandah and bedroom 3 with built-in robe; large kitchen offering solid timber benchtops, plenty of bench and cupboard space and a feature wood stove, along with separate meals area which leads to the outdoor entertaining area.