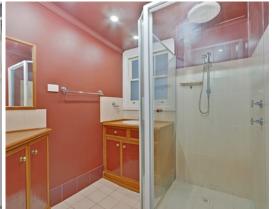

## SOLD!!

\$299,950

Freshly painted and ready to go, with settlement to suit, this beautifully restored 1920's Maisonette offers olde world charm with all the modern comforts...

The home's unique layout features lounge room upon entry, three bedrooms - bedroom 1 with access to the front verandah and bedroom 3 with built-in robe; large kitchen offering solid timber benchtops, plenty of bench and cupboard space and a feature wood stove, along with separate meals area which leads to the outdoor entertaining area.