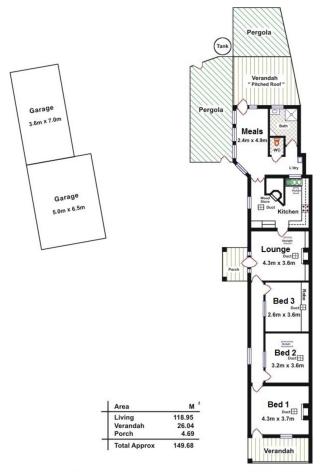

## SOLD!!

\$299,950

Freshly painted and ready to go, with settlement to suit, this beautifully restored 1920's Maisonette offers olde world charm with all the modern comforts...

The home's unique layout features lounge room upon entry, three bedrooms - bedroom 1 with access to the front verandah and bedroom 3 with built-in robe; large kitchen offering solid timber benchtops, plenty of bench and cupboard space and a feature wood stove, along with separate meals area which leads to the outdoor entertaining area.

## **Land Size**

670 m2