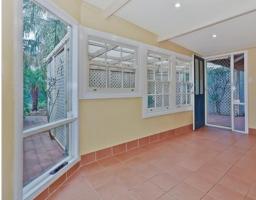

## SOLD!!

\$299,950

Freshly painted and ready to go, with settlement to suit, this beautifully restored 1920's Maisonette offers olde world charm with all the modern comforts...

The home's unique layout features lounge room upon entry, three bedrooms - bedroom 1 with access to the front verandah and bedroom 3 with built-in robe; large kitchen offering solid timber benchtops, plenty of bench and cupboard space and a feature wood stove, along with separate meals area which leads to the outdoor entertaining area.

The established gardens have been immaculately maintained and manicured, and provide a picturesque streetscape with an assortment of palms, shrubs, and lush lawn. Other notable features include reverse cycle ducted heating and cooling, solar panels, solar hot water, and two large garages.