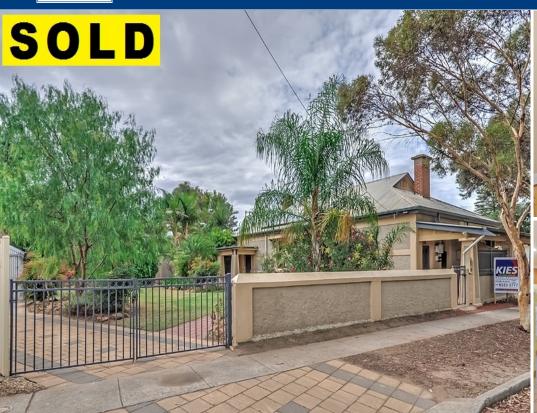

## SOLD!!

\$299,950

Freshly painted and ready to go, with settlement to suit, this beautifully restored 1920's Maisonette offers olde world charm with all the modern comforts...

The home's unique layout features lounge room upon entry, three bedrooms - bedroom 1 with access to the front verandah and bedroom 3 with built-in robe; large kitchen offering solid timber benchtops, plenty of bench and cupboard space and a feature wood stove, along with separate meals area which leads to the outdoor entertaining area.

The established gardens have been immaculately maintained and manicured, and provide a picturesque streetscape with an assortment of palms, shrubs, and lush lawn. Other notable features include reverse cycle ducted heating and cooling, solar panels, solar hot water, and two large garages.

Only minutes walk from the heart of Gawler, this much loved residence is worthy of inspection.

Call Kies today to arrange a time to suit.

RLA: 249396