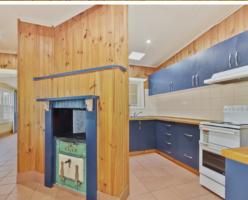

## SOLD!!

\$299,950

Freshly painted and ready to go, with settlement to suit, this beautifully restored 1920's Maisonette offers olde world charm with all the modern comforts...

The home's unique layout features lounge room upon entry, three bedrooms - bedroom 1 with access to the front verandah and bedroom 3 with built-in robe; large kitchen offering solid timber benchtops, plenty of bench and cupboard space and a feature wood stove, along with separate meals area which leads to the outdoor entertaining area.