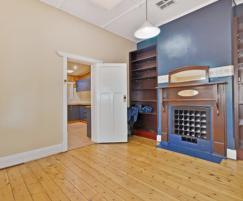

## SOLD!!

\$299,950

Freshly painted and ready to go, with settlement to suit, this beautifully restored 1920's Maisonette offers olde world charm with all the modern comforts...

The home's unique layout features lounge room upon entry, three bedrooms - bedroom 1 with access to the front verandah and bedroom 3 with built-in robe; large kitchen offering solid timber benchtops, plenty of bench and cupboard space and a feature wood stove, along with separate meals area which leads to the outdoor entertaining area.