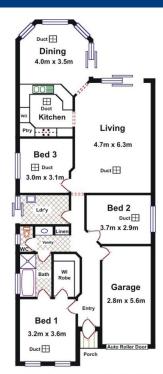

## **Land Size**

300 m2

## **Kies Real Estate**

enquiries@kies.com.au 08 8523 3777 3A Adelaide Road, Gawler 5118

Villa: 3 🚆 1 🚅 1 🛱

|   | Area         | М      |
|---|--------------|--------|
|   | Living       | 122.03 |
|   | Garage       | 17.81  |
|   | Porch        | 1.04   |
| _ | Total Approx | 140.88 |