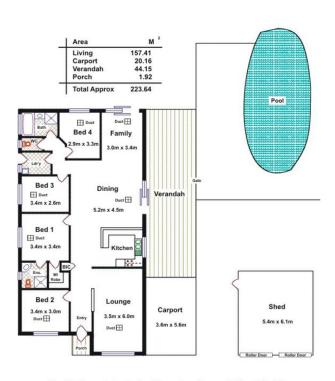

## LYNDOCH - Complete It and Enjoy It

\$359,950

Set on over half an acre (2,010m2) this blank canvas offers the luxury to complete the landscaping just the way you like.

The family sized home features four bedrooms, master with walk-in robe and ensuite, formal lounge and an open plan kitchen/family/dine that spills onto the undercover outdoor entertaining area. It has also recently received a fresh coat of paint both inside and out, and awaits your choice of flooring in the main living area and bedrooms.

With all the extras already incorporated, including reverse cycle ducted heating and cooling, in-ground aboveground salt chlorinated swimming pool, single carport under the main roof, and two sheds of 5.4m x 6.1m and a 5.8m x 3.5m respectively, this offering boasts the features of a great family home.

## **Land Size**

2010 m2