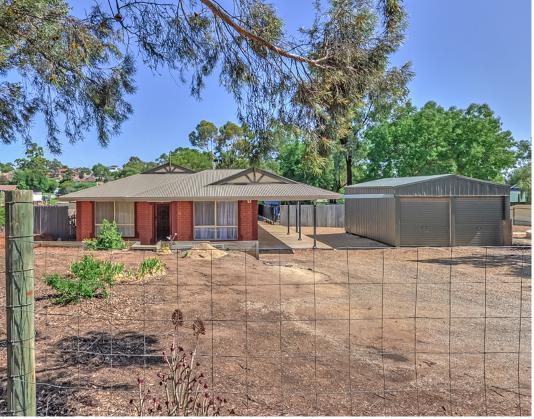

## LYNDOCH - Complete It and Enjoy It

\$359,950

Set on over half an acre (2,010m2) this blank canvas offers the luxury to complete the landscaping just the way you like.

The family sized home features four bedrooms, master with walk-in robe and ensuite, formal lounge and an open plan kitchen/family/dine that spills onto the undercover outdoor entertaining area. It has also recently received a fresh coat of paint both inside and out, and awaits your choice of flooring in the main living area and bedrooms.

With all the extras already incorporated, including reverse cycle ducted heating and cooling, in-ground aboveground salt chlorinated swimming pool, single carport under the main roof, and two sheds of 5.4m x 6.1m and a 5.8m x 3.5m respectively, this offering boasts the features of a great family home.

With the potential to sub-divide the allotment (STCC), your options are bountiful.

Call to arrange a private inspection at a time to suit.

RLA: 249396