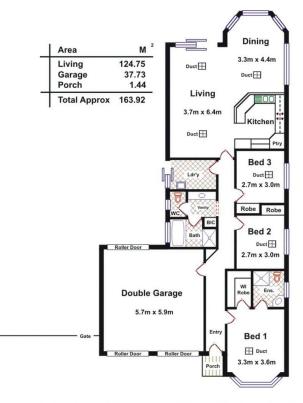

Built in 2006 and extremely well looked after, this home boasts master with bay window, ensuite, and walk-in robe and bedrooms 2 and 3 with built-in robes, main 3-way bathroom, and open plan kitchen/dining/living area. The kitchen itself offers walk-in pantry, ample cupboard and bench space, and raised breakfast bar, along with a lovely outlook onto the back garden which is shaded by the established gum tree.

Outdoors also offers an established lawn area that extends from the garage, all the way to the back of the home. Other notable features include double garage under the main roof with direct access to the home, drive-through access to the back yard, ducted reverse cycle heating and cooling, and neutral tones throughout to complement any colour scheme.