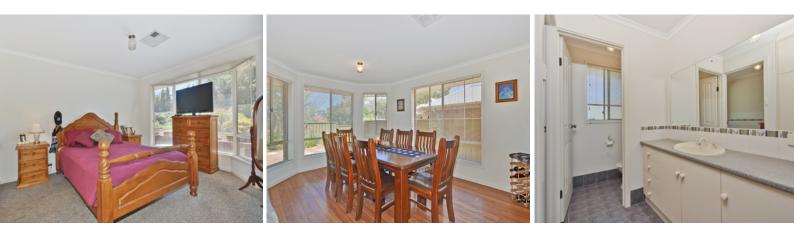

Built in 2006 and extremely well looked after, this home boasts master with bay window, ensuite, and walk-in robe and bedrooms 2 and 3 with built-in robes, main 3-way bathroom, and open plan kitchen/dining/living area. The kitchen itself offers walk-in pantry, ample cupboard and bench space, and raised breakfast bar, along with a lovely outlook onto the back garden which is shaded by the established gum tree.