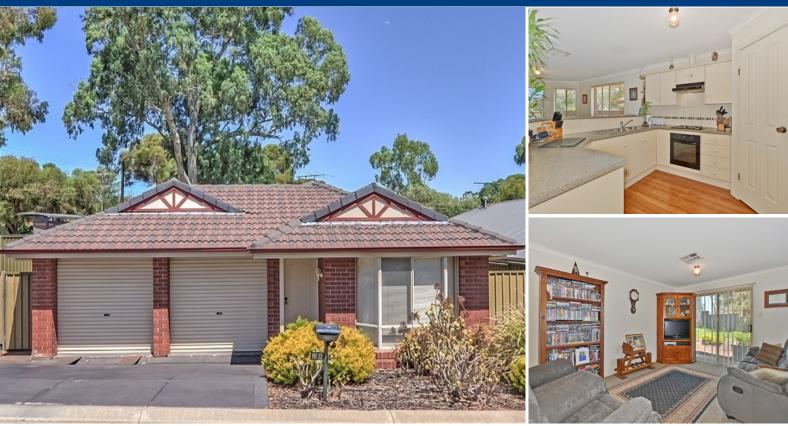

## GAWLER EAST - Convenient Location, Immaculate Presentation \$299,950

Within walking distance to local schools, shops and more, sits this immaculately maintained three bedroom home. With access via a private street just off the main road, the home is nestled within the small community of homes that neighbour it.

Built in 2006 and extremely well looked after, this home boasts master with bay window, ensuite, and walk-in robe and bedrooms 2 and 3 with built-in robes, main 3-way bathroom, and open plan kitchen/dining/living area. The kitchen itself offers walk-in pantry, ample cupboard and bench space, and raised breakfast bar, along with a lovely outlook onto the back garden which is shaded by the established gum tree.

Outdoors also offers an established lawn area that extends from the garage, all the way to the back of the home. Other notable features include double garage under the main roof with direct access to the home, drive-through access to the back yard, ducted reverse cycle heating and cooling, and neutral tones throughout to complement any colour scheme.