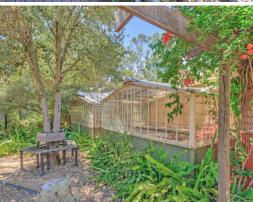

Timber decking and verandahs both front and rear allow for full enjoyment of the magnificent gardens and massive expanse of land. The property boasts numerous structures and sheds, one of which is lined to make a 6m x 6m games room / rumpus, and a 3m x 3m office or sleep out. The allotment has been beautifully established by the only owners over many years, with fernery, glass houses, potting sheds, aviaries, and even a large garden of cacti!