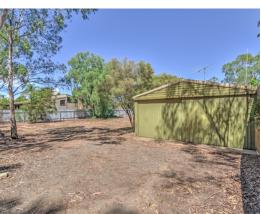

Timber decking and verandahs both front and rear allow for full enjoyment of the magnificent gardens and massive expanse of land. The property boasts numerous structures and sheds, one of which is lined to make a 6m x 6m games room / rumpus, and a 3m x 3m office or sleep out. The allotment has been beautifully established by the only owners over many years, with fernery, glass houses, potting sheds, aviaries, and even a large garden of cacti!

As a corner block with over 134m of road frontage and multiple accesses, this property would suit many buyers needs and could be developed (subject to council consent).

Seeing is believing - call Kies to arrange your appointment to suit!