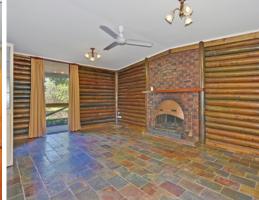

## **WILLASTON - The Enchanted Allotment**

\$380,000

This charming yet modest home of brick and log construction is set on a huge, almost-acre allotment (3,357m2). Built in 1975, the ranch-style house comprises of a formal lounge with open fireplace, a solid timber country kitchen with electric oven and hot plates, meals area, and three bedrooms, including main with built-in robe. There is also a formal dining, which could become another bedroom if so desired. Together with bathroom offering separate toilet with vanity, and built-in laundry off the meals area, this much loved home is complete.