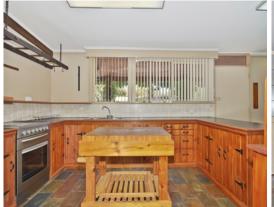

## **WILLASTON - The Enchanted Allotment**

\$380,000

This charming yet modest home of brick and log construction is set on a huge, almost-acre allotment (3,357m2). Built in 1975, the ranch-style house comprises of a formal lounge with open fireplace, a solid timber country kitchen with electric oven and hot plates, meals area, and three bedrooms, including main with built-in robe. There is also a formal dining, which could become another bedroom if so desired. Together with bathroom offering separate toilet with vanity, and built-in laundry off the meals area, this much loved home is complete.