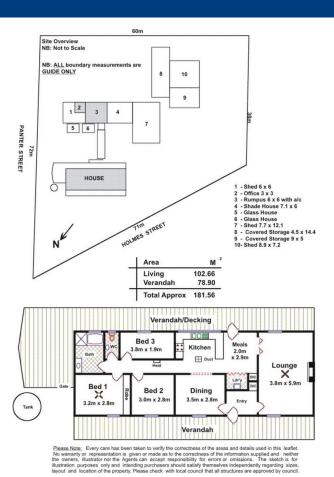

## **WILLASTON - The Enchanted Allotment**

\$380,000

This charming yet modest home of brick and log construction is set on a huge, almost-acre allotment (3,357m2). Built in 1975, the ranch-style house comprises of a formal lounge with open fireplace, a solid timber country kitchen with electric oven and hot plates, meals area, and three bedrooms, including main with built-in robe. There is also a formal dining, which could become another bedroom if so desired. Together with bathroom offering separate toilet with vanity, and built-in laundry off the meals area, this much loved home is complete.

Timber decking and verandahs both front and rear allow for full enjoyment of the magnificent gardens and massive expanse of land. The property boasts numerous structures and sheds, one of which is lined to make a 6m x 6m games room / rumpus, and a 3m x 3m office or sleep out. The allotment has been beautifully established by the only owners over many years, with fernery, glass houses, potting sheds, aviaries, and even a large garden of cacti!

## **Land Size**

3357 m2