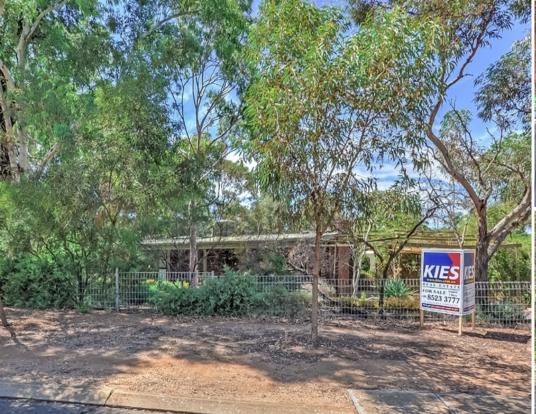

## **WILLASTON - The Enchanted Allotment**

\$380,000

This charming yet modest home of brick and log construction is set on a huge, almost-acre allotment (3,357m2). Built in 1975, the ranch-style house comprises of a formal lounge with open fireplace, a solid timber country kitchen with electric oven and hot plates, meals area, and three bedrooms, including main with built-in robe. There is also a formal dining, which could become another bedroom if so desired. Together with bathroom offering separate toilet with vanity, and built-in laundry off the meals area, this much loved home is complete.

As a corner block with over 134m of road frontage and multiple accesses, this property would suit many buyers needs and could be developed (subject to council consent).

Seeing is believing - call Kies to arrange your appointment to suit!