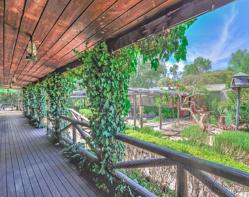

Timber decking and verandahs both front and rear allow for full enjoyment of the magnificent gardens and massive expanse of land. The property boasts numerous structures and sheds, one of which is lined to make a 6m x 6m games room / rumpus, and a 3m x 3m office or sleep out. The allotment has been beautifully established by the only owners over many years, with fernery, glass houses, potting sheds, aviaries, and even a large garden of cacti!