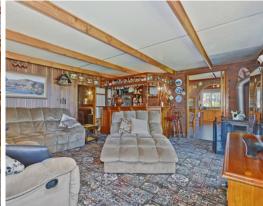

Set on 53 acres on the cusp of Lyndoch and Altona, this 4 bedroom home offers master suite with built-in robe, ensuite, and private sunroom that overlooks the Barossa ranges, living room with timber bar, eat-in kitchen boasting ample cupboard space, wall oven and walk-in pantry, and dining room that connects the living and kitchen? all with feature brick walls and exposed beams.