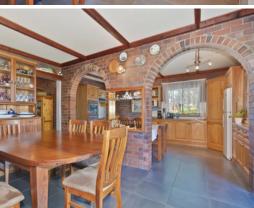

Set on 53 acres on the cusp of Lyndoch and Altona, this 4 bedroom home offers master suite with built-in robe, ensuite, and private sunroom that overlooks the Barossa ranges, living room with timber bar, eat-in kitchen boasting ample cupboard space, wall oven and walk-in pantry, and dining room that connects the living and kitchen? all with feature brick walls and exposed beams.