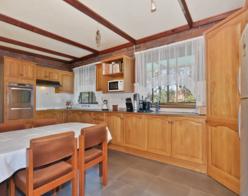

Set on 53 acres on the cusp of Lyndoch and Altona, this 4 bedroom home offers master suite with built-in robe, ensuite, and private sunroom that overlooks the Barossa ranges, living room with timber bar, eat-in kitchen boasting ample cupboard space, wall oven and walk-in pantry, and dining room that connects the living and kitchen? all with feature brick walls and exposed beams.