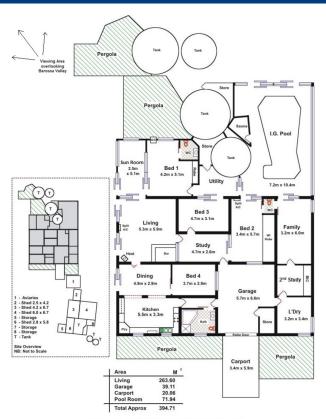

Set on 53 acres on the cusp of Lyndoch and Altona, this 4 bedroom home offers master suite with built-in robe, ensuite, and private sunroom that overlooks the Barossa ranges, living room with timber bar, eat-in kitchen boasting ample cupboard space, wall oven and walk-in pantry, and dining room that connects the living and kitchen? all with feature brick walls and exposed beams.

The family room has direct access to the sparkling indoor pool and sauna, and makes for a great space to entertain whilst others are enjoying the pool. It also has access through to a second study, laundry, and the garage.

The home is serviced by multiple rainwater tanks, wall unit air-conditioners and slow combustion heating. There is also ample shedding and other storage facilities, along with a large aviary.

Call today to arrange a private viewing of this sight worth seeing.