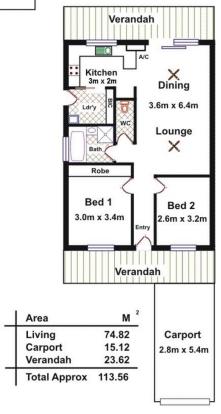

## **WILLASTON - Solid Investment**

\$184,950

Currently let at \$245 per week, this charming villa will make a great addition to your existing portfolio, or a lovely home for the new owners.

This well presented villa-style unit is securely located amongst other quality homes within the centre of Willaston, and offers two bedrooms including main with built-in robe, large open plan living and meals area, a spacious kitchen, and large, easy to maintain front and back yards. The home is serviced by a reverse-cycle air conditioner for all your heating and cooling needs.

## **Kies Real Estate**

enquiries@kies.com.au 08 8523 3777 3A Adelaide Road. Gawler 5118

Shed 3m x 3m

Please Note: Every care has been taken to verify the correctness of the areas and details used in this leaflet. No warranty or representation is given or made as to the correctness of the information supplied and neither the owners, illustrator nor the Agents can accept responsibility for errors or omissions. The sketch is for illustration purposes only and intending purchasers should satisfy themselves independently regarding sizes, layout and location of the property. Please check with local council that all structures are approved by council.