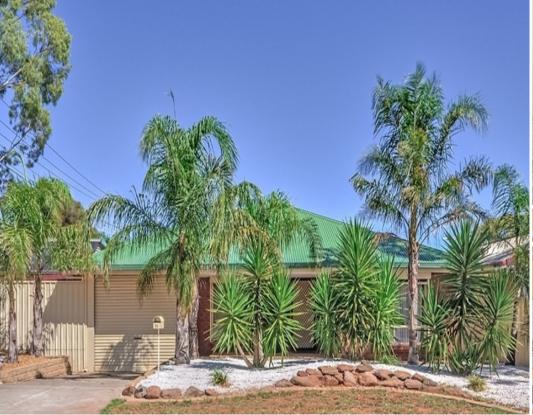

## **BLAKEVIEW - One of a Kind!**

\$419,950

Originally built specifically to support wheel chair access, this well presented home is set on an expansive 870m2 and boasts an impressive six bedrooms plus a study! The spacious master is your own private haven, with walk-in-robe and ensuite with spa, while four of the other five bedrooms feature built-in-robes.

Outside is impressive with a  $9.2m \times 6m$  double garage and a spacious side verandah overlooking the large garden, allowing you to sit in comfort while you watch the kids play. There is also side access to the property - ideal for a boat or caravan.

## **Land Size**

870 m2