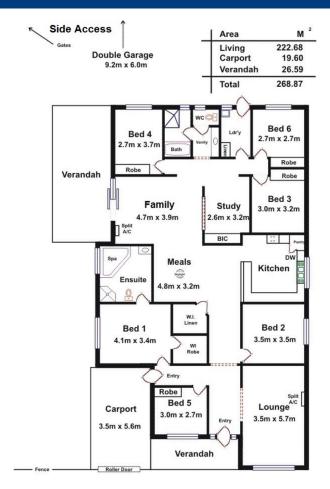

## **BLAKEVIEW - One of a Kind!**

\$419,950

Originally built specifically to support wheel chair access, this well presented home is set on an expansive 870m2 and boasts an impressive six bedrooms plus a study! The spacious master is your own private haven, with walk-in-robe and ensuite with spa, while four of the other five bedrooms feature built-in-robes.

The living areas include a formal lounge and an open plan zone comprising of kitchen, meals, and family. The huge kitchen is sure to delight any home cook, complete with breakfast bar, and stainless steel dishwasher and appliances. The home is serviced by reverse cycle split system heating and cooling.

Outside is impressive with a  $9.2m \times 6m$  double garage and a spacious side verandah overlooking the large garden, allowing you to sit in comfort while you watch the kids play. There is also side access to the property - ideal for a boat or caravan.