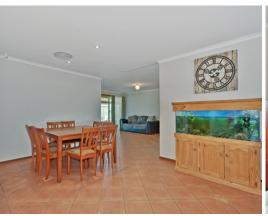

The living areas include a formal lounge and an open plan zone comprising of kitchen, meals, and family. The huge kitchen is sure to delight any home cook, complete with breakfast bar, and stainless steel dishwasher and appliances. The home is serviced by reverse cycle split system heating and cooling.