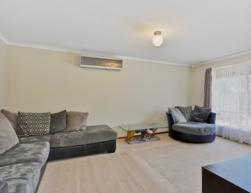

The living areas include a formal lounge and an open plan zone comprising of kitchen, meals, and family. The huge kitchen is sure to delight any home cook, complete with breakfast bar, and stainless steel dishwasher and appliances. The home is serviced by reverse cycle split system heating and cooling.