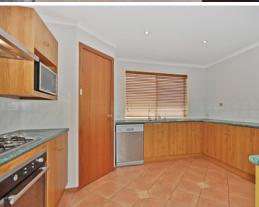

The living areas include a formal lounge and an open plan zone comprising of kitchen, meals, and family. The huge kitchen is sure to delight any home cook, complete with breakfast bar, and stainless steel dishwasher and appliances. The home is serviced by reverse cycle split system heating and cooling.