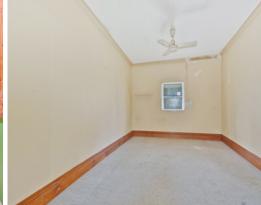

The home itself is a blank canvas, just waiting for you to put your stamp on. With a bit of TLC and an update of the decor, it will be a real gem. It boasts four large bedrooms, plus a utility/study area, with an open fire place in the master bedroom. There are three separate living areas, including lounge with open fire place, separate dining room, and a huge family room with slow combustion heater. A large, 3.6m x 3.9m cellar completes the home, and would be ideal for storage or your wine collection, which you can fill with Barossa Valley favourites!