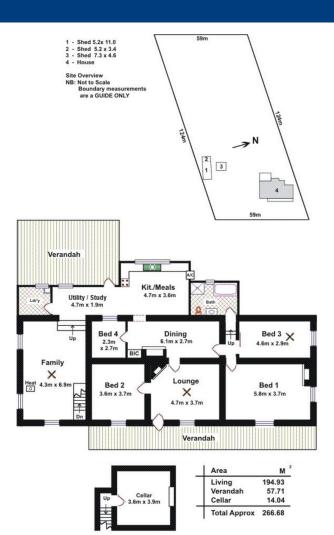

The home itself is a blank canvas, just waiting for you to put your stamp on. With a bit of TLC and an update of the decor, it will be a real gem. It boasts four large bedrooms, plus a utility/study area, with an open fire place in the master bedroom. There are three separate living areas, including lounge with open fire place, separate dining room, and a huge family room with slow combustion heater. A large, 3.6m x 3.9m cellar completes the home, and would be ideal for storage or your wine collection, which you can fill with Barossa Valley favourites!

Outside, the allotment is impressive, with three stone sheds and a large entertaining area. The rest of the land is ready and waiting for your personal touches.

Make the most of this rare opportunity to make your mark on the Barossa Valley - call Kies today to arrange your private inspection!

## **Land Size**

6880 m2