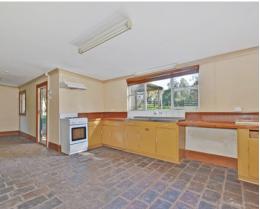

The home itself is a blank canvas, just waiting for you to put your stamp on. With a bit of TLC and an update of the decor, it will be a real gem. It boasts four large bedrooms, plus a utility/study area, with an open fire place in the master bedroom. There are three separate living areas, including lounge with open fire place, separate dining room, and a huge family room with slow combustion heater. A large, 3.6m x 3.9m cellar completes the home, and would be ideal for storage or your wine collection, which you can fill with Barossa Valley favourites!