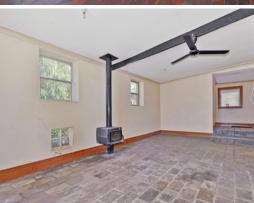

The home itself is a blank canvas, just waiting for you to put your stamp on. With a bit of TLC and an update of the decor, it will be a real gem. It boasts four large bedrooms, plus a utility/study area, with an open fire place in the master bedroom. There are three separate living areas, including lounge with open fire place, separate dining room, and a huge family room with slow combustion heater. A large, 3.6m x 3.9m cellar completes the home, and would be ideal for storage or your wine collection, which you can fill with Barossa Valley favourites!