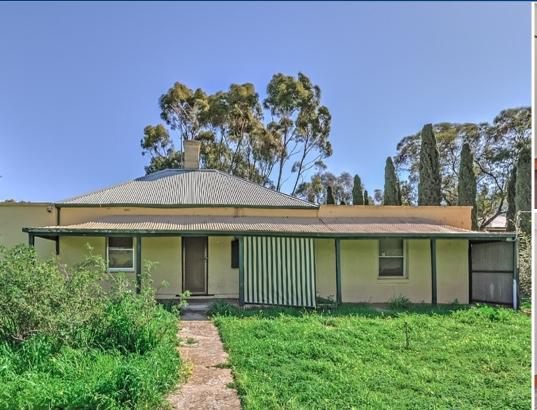

## **ROSEDALE - Land of Promise**

\$349,950

This unique 1870 character stone property presents the opportunity for a truly great rural lifestyle. Situated on a glorious 6,880m2 this remarkable property is perfectly positioned only 12 minutes from the heart of Gawler.

The home itself is a blank canvas, just waiting for you to put your stamp on. With a bit of TLC and an update of the decor, it will be a real gem. It boasts four large bedrooms, plus a utility/study area, with an open fire place in the master bedroom. There are three separate living areas, including lounge with open fire place, separate dining room, and a huge family room with slow combustion heater. A large, 3.6m x 3.9m cellar completes the home, and would be ideal for storage or your wine collection, which you can fill with Barossa Valley favourites!

Outside, the allotment is impressive, with three stone sheds and a large entertaining area. The rest of the land is ready and waiting for your personal touches.

Make the most of this rare opportunity to make your mark on the Barossa Valley - call Kies today to arrange your private inspection!