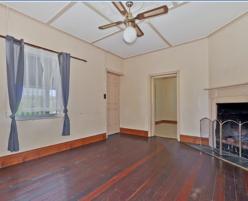

The home itself is a blank canvas, just waiting for you to put your stamp on. With a bit of TLC and an update of the decor, it will be a real gem. It boasts four large bedrooms, plus a utility/study area, with an open fire place in the master bedroom. There are three separate living areas, including lounge with open fire place, separate dining room, and a huge family room with slow combustion heater. A large, 3.6m x 3.9m cellar completes the home, and would be ideal for storage or your wine collection, which you can fill with Barossa Valley favourites!