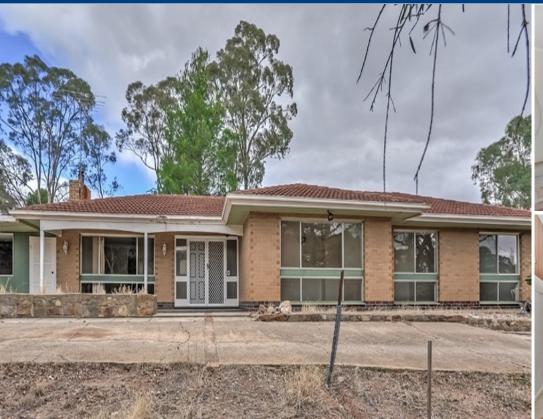

## **KALBEEBA - See The Potential**

\$374,950

Tucked away in a secluded spot, surrounded by farmland with no neighbours in sight, is this 5 3/4 acre property just waiting for someone to love it once more.

Dotted with native trees and scrub, the tranquillity will make you forget that you are a mere 5 minute drive from Gawler's Town Centre.

Perfect for the keen renovator or home handyman, the 1971 built, 4 bedroom solid brick home is a blank canvas. With a bit of imagination and some elbow grease the rewards will be great.

There is lots of shedding available including 10 dog kennels. The old rumpus room/kitchenette is still standing down where the dam used to be, a reminder of the property's past life as a yabby farm.

It's a rare opportunity to purchase over 5 acres at this price. Don't delay and call Kies to arrange a private viewing.