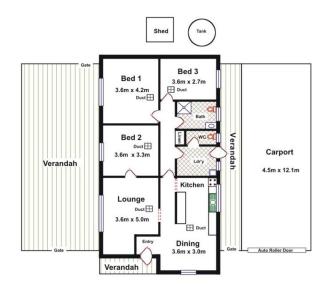

Offering three bedrooms, large lounge, and dining adjacent to the spacious kitchen, this lovely home is neat and bright. The side verandahs offer plenty of space for all of your entertaining needs, or ample parking and through-access to house cars, boats or caravans.

## **Kies Real Estate**

enquiries@kies.com.au 08 8523 3777 3A Adelaide Road, Gawler 5118

House: 3 ₹ 1 ₹ 6 ₹

|   | Area         | M <sup>2</sup> |
|---|--------------|----------------|
| _ | Living       | 108.75         |
|   | Carport      | 54.45          |
|   | Verandah     | 83.95          |
| _ | Total Approx | 247.15         |