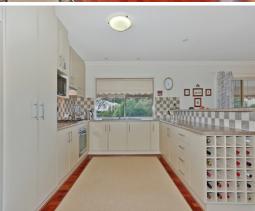

Immaculately maintained and presented, this 3 bedroom home features hard wood flooring throughout the main living areas, high ceilings, quality fixtures and fittings, ducted reverse cycle heating and cooling and solar hot water. The bedrooms consist of master with ensuite and walk-in robe, and remaining bedrooms with built-in robes and access to the main bathroom and separate toilet. The formal dining is light filled and could easily be used as formal lounge depending on your needs. The spacious kitchen boasts plenty of bench and cupboard space, along with stainless steel appliances, gas cooktop, wine storage and breakfast bar overlooking the open plan meals and family area.