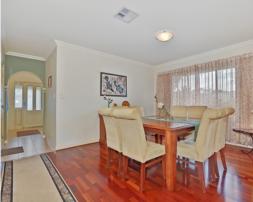

Immaculately maintained and presented, this 3 bedroom home features hard wood flooring throughout the main living areas, high ceilings, quality fixtures and fittings, ducted reverse cycle heating and cooling and solar hot water. The bedrooms consist of master with ensuite and walk-in robe, and remaining bedrooms with built-in robes and access to the main bathroom and separate toilet. The formal dining is light filled and could easily be used as formal lounge depending on your needs. The spacious kitchen boasts plenty of bench and cupboard space, along with stainless steel appliances, gas cooktop, wine storage and breakfast bar overlooking the open plan meals and family area.