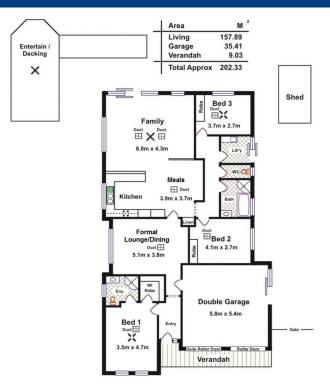

Immaculately maintained and presented, this 3 bedroom home features hard wood flooring throughout the main living areas, high ceilings, quality fixtures and fittings, ducted reverse cycle heating and cooling and solar hot water. The bedrooms consist of master with ensuite and walk-in robe, and remaining bedrooms with built-in robes and access to the main bathroom and separate toilet. The formal dining is light filled and could easily be used as formal lounge depending on your needs. The spacious kitchen boasts plenty of bench and cupboard space, along with stainless steel appliances, gas cooktop, wine storage and breakfast bar overlooking the open plan meals and family area.

## **Land Size**

861 m2