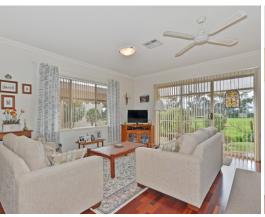

Immaculately maintained and presented, this 3 bedroom home features hard wood flooring throughout the main living areas, high ceilings, quality fixtures and fittings, ducted reverse cycle heating and cooling and solar hot water. The bedrooms consist of master with ensuite and walk-in robe, and remaining bedrooms with built-in robes and access to the main bathroom and separate toilet. The formal dining is light filled and could easily be used as formal lounge depending on your needs. The spacious kitchen boasts plenty of bench and cupboard space, along with stainless steel appliances, gas cooktop, wine storage and breakfast bar overlooking the open plan meals and family area.