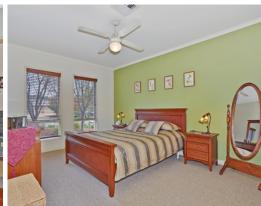

Immaculately maintained and presented, this 3 bedroom home features hard wood flooring throughout the main living areas, high ceilings, quality fixtures and fittings, ducted reverse cycle heating and cooling and solar hot water. The bedrooms consist of master with ensuite and walk-in robe, and remaining bedrooms with built-in robes and access to the main bathroom and separate toilet. The formal dining is light filled and could easily be used as formal lounge depending on your needs. The spacious kitchen boasts plenty of bench and cupboard space, along with stainless steel appliances, gas cooktop, wine storage and breakfast bar overlooking the open plan meals and family area.