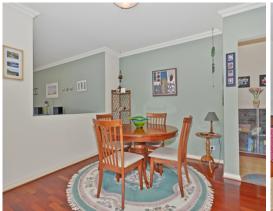

Immaculately maintained and presented, this 3 bedroom home features hard wood flooring throughout the main living areas, high ceilings, quality fixtures and fittings, ducted reverse cycle heating and cooling and solar hot water. The bedrooms consist of master with ensuite and walk-in robe, and remaining bedrooms with built-in robes and access to the main bathroom and separate toilet. The formal dining is light filled and could easily be used as formal lounge depending on your needs. The spacious kitchen boasts plenty of bench and cupboard space, along with stainless steel appliances, gas cooktop, wine storage and breakfast bar overlooking the open plan meals and family area.