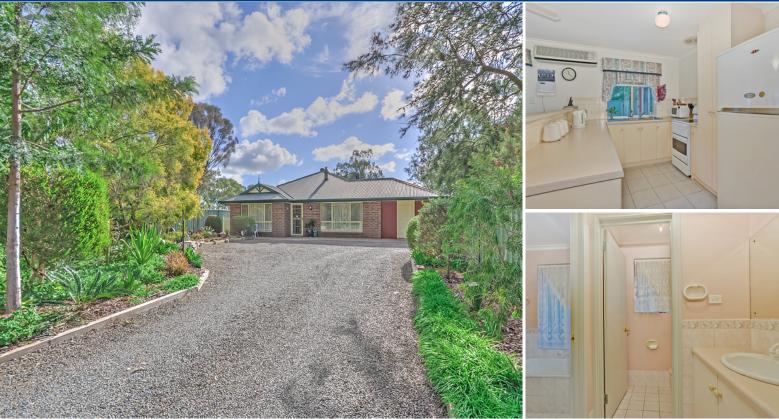

## LYNDOCH - Peacefully Private \$369,950

Hidden from the road by established gardens and a sweeping gravel driveway, this home, set on over half an acre, offers privacy amongst its own surroundings as well as an abundance of shedding ? well suited for any tradesperson or collector.

Built in 2000, this home features 3 bedrooms, main with walk-in robe and ensuite-access to the two-way bathroom, formal lounge with slow-combustion heater, open plan kitchen/dining/family area, and an enclosed garage that could easily be utilised as a fourth bedroom or home office. Serviced by two split systems for heating and cooling, along with ceiling fans throughout, you are easily kept comfortable year round.

Adjoining the home is a shaded fern garden and sitting area, which then leads to a 3-bay  $6.5m \times 9m$  shed, four  $3m \times 3m$  sheds and multiple shade houses. There is also 22,000L of rain water storage and a second outside toilet.