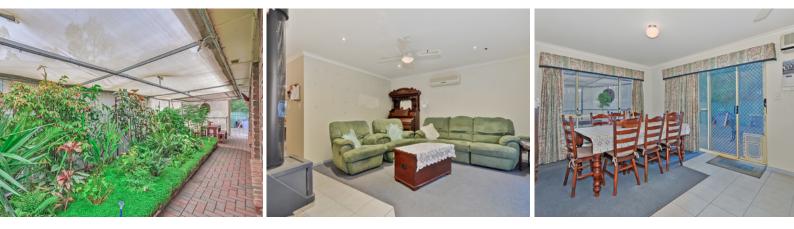

Built in 2000, this home features 3 bedrooms, main with walk-in robe and ensuite-access to the two-way bathroom, formal lounge with slow-combustion heater, open plan kitchen/dining/family area, and an enclosed garage that could easily be utilised as a fourth bedroom or home office. Serviced by two split systems for heating and cooling, along with ceiling fans throughout, you are easily kept comfortable year round.

Adjoining the home is a shaded fern garden and sitting area, which then leads to a 3-bay  $6.5m \times 9m$  shed, four  $3m \times 3m$  sheds and multiple shade houses. There is also 22,000L of rain water storage and a second outside toilet.