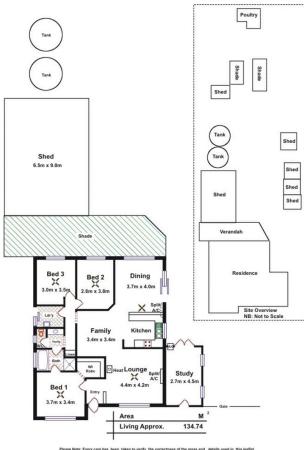

Built in 2000, this home features 3 bedrooms, main with walk-in robe and ensuite-access to the two-way bathroom, formal lounge with slow-combustion heater, open plan kitchen/dining/family area, and an enclosed garage that could easily be utilised as a fourth bedroom or home office. Serviced by two split systems for heating and cooling, along with ceiling fans throughout, you are easily kept comfortable year round.

Adjoining the home is a shaded fern garden and sitting area, which then leads to a 3-bay  $6.5m \times 9m$  shed, four  $3m \times 3m$  sheds and multiple shade houses. There is also 22,000L of rain water storage and a second outside toilet.