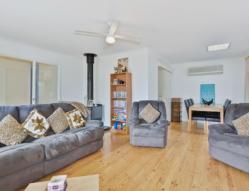

The home features three bedrooms, all with ceiling fans and built in robes. A neat, central kitchen, three-way family bathroom, and spacious L-shaped lounge and dining room with polished floor boards complete the home, which is serviced by a huge slow combustion heater and reverse cycle split system air-conditioner.