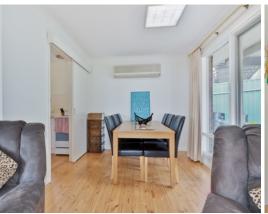

The home features three bedrooms, all with ceiling fans and built in robes. A neat, central kitchen, three-way family bathroom, and spacious L-shaped lounge and dining room with polished floor boards complete the home, which is serviced by a huge slow combustion heater and reverse cycle split system air-conditioner.