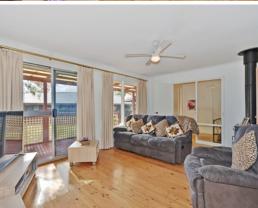

The home features three bedrooms, all with ceiling fans and built in robes. A neat, central kitchen, three-way family bathroom, and spacious L-shaped lounge and dining room with polished floor boards complete the home, which is serviced by a huge slow combustion heater and reverse cycle split system air-conditioner.