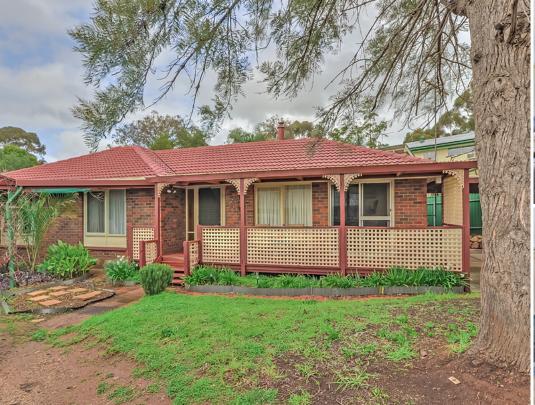

## **GAWLER EAST - Privacy Plus!**

\$349,950

Set on a superb half acre (2,023m2) allotment, this property is nestled into its own picturesque landscape. A winter creek runs through the rear of the property, and the house, set well back from the roadway, is surrounded by a magnificent array of tall trees, providing fantastic privacy.

Outside there are two carports, and large front and rear verandahs, complete with decking, perfect for your family gatherings. The property also boasts access through the carport, leading to a large  $7.3m \times 4.0m$  garage, ideal for a boat, trailers, or a fantastic home workshop!

This lovely property is the perfect mix of privacy and convenience, located within walking distance of Gawler's main street. Call Kies today to arrange your private inspection of this beautifully secluded sanctuary.