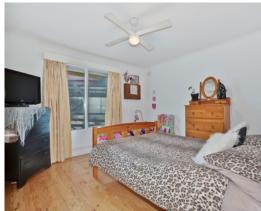

The home features three bedrooms, all with ceiling fans and built in robes. A neat, central kitchen, three-way family bathroom, and spacious L-shaped lounge and dining room with polished floor boards complete the home, which is serviced by a huge slow combustion heater and reverse cycle split system air-conditioner.