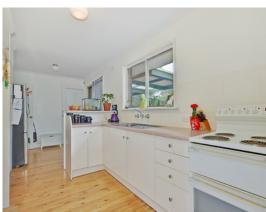

The home features three bedrooms, all with ceiling fans and built in robes. A neat, central kitchen, three-way family bathroom, and spacious L-shaped lounge and dining room with polished floor boards complete the home, which is serviced by a huge slow combustion heater and reverse cycle split system air-conditioner.