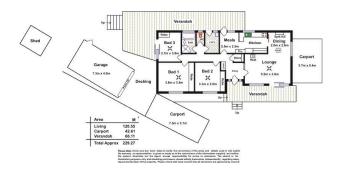

The home features three bedrooms, all with ceiling fans and built in robes. A neat, central kitchen, three-way family bathroom, and spacious L-shaped lounge and dining room with polished floor boards complete the home, which is serviced by a huge slow combustion heater and reverse cycle split system air-conditioner.

Outside there are two carports, and large front and rear verandahs, complete with decking, perfect for your family gatherings. The property also boasts access through the carport, leading to a large  $7.3m \times 4.0m$  garage, ideal for a boat, trailers, or a fantastic home workshop!

## **Land Size**

2023 m2