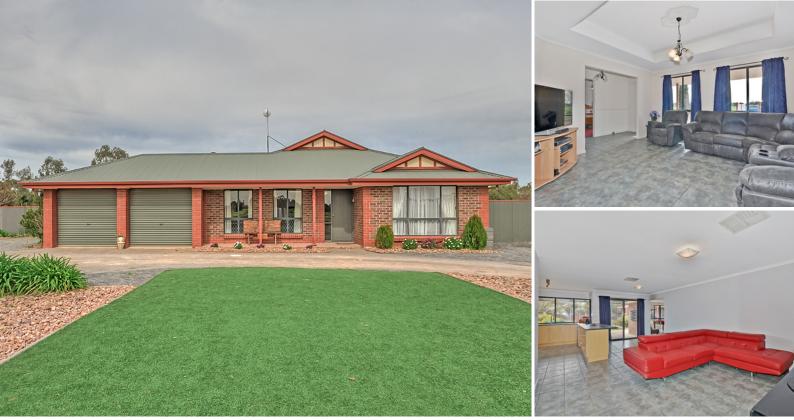

## House: 6 🚝 2 🛒 4 📾

LEWISTON - Family Style! \$549,950

Beautifully presented, this spacious family home is set well back from the roadway to provide fantastic privacy, and perfectly positioned to make the most of its 2 1/2 acres of serene countryside.

The home itself is bright and very spacious, boasting four bedrooms, with the master including walk-in-robe, and ensuite with spa bath. There are four large living areas in total, consisting of a formal lounge, dining, rumpus with bar, and open plan family/meals. The kitchen is well-appointed with dishwasher, wall oven, walk-in pantry, and ample bench space. The home is serviced by ducted evaporative air conditioning, reverse cycle split-system heating and cooling and a 1.5kw solar system, providing significant savings on your power bills.

Situated between the two dwellings, the in-ground salt water swimming pool is a luxurious feature, fully fenced for safety. There is also a large outdoor undercover entertaining area, perfect for the whole family to enjoy this rural setting together!

Other notable features include a double carport under main roof, tons of shedding providing space for a boat or extra vehicles, poultry yard, dog run, and aviaries ready and waiting for new occupants. The rest of this amazing acreage is perfect for animal grazing or perhaps a horse or two, and with the added benefit of being located in the animal husbandry zone, this property is perfect for animal bree