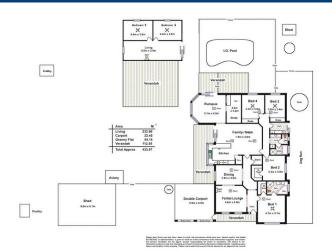

The home itself is bright and very spacious, boasting four bedrooms, with the master including walk-in-robe, and ensuite with spa bath. There are four large living areas in total, consisting of a formal lounge, dining, rumpus with bar, and open plan family/meals. The kitchen is well-appointed with dishwasher, wall oven, walk-in pantry, and ample bench space. The home is serviced by ducted evaporative air conditioning, reverse cycle split-system heating and cooling and a 1.5kw solar system, providing significant savings on your power bills.

This unique property also offers a second dwelling, which boasts a huge living area and two bedrooms. This space is the ideal teenage retreat as it stands, with ample room to convert into a granny flat by adding a kitchen and bathroom later, if desired.

Situated between the two dwellings, the in-ground salt water swimming pool is a luxurious feature, fully fenced for safety. There is also a large outdoor undercover entertaining area, perfect for the whole family to enjoy this rural setting together!

Other notable features include a double carport under main roof, tons of shedding providing space for a boat or extra vehicles, poultry yard, dog run, and aviaries ready and waiting for new occupants. The rest of this amazing acreage is perfect for animal grazing or perhaps a horse or two, and with the added benefit of being located in the animal husbandry zone, this property is perfect for animal bree