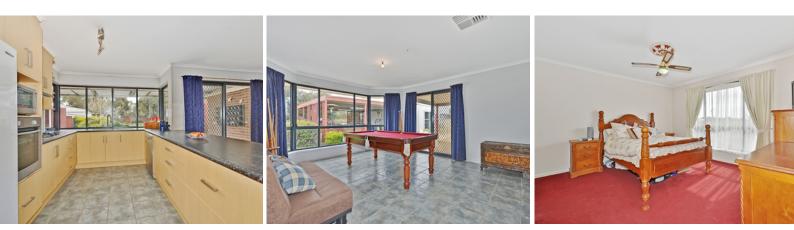

The home itself is bright and very spacious, boasting four bedrooms, with the master including walk-in-robe, and ensuite with spa bath. There are four large living areas in total, consisting of a formal lounge, dining, rumpus with bar, and open plan family/meals. The kitchen is well-appointed with dishwasher, wall oven, walk-in pantry, and ample bench space. The home is serviced by ducted evaporative air conditioning, reverse cycle split-system heating and cooling and a 1.5kw solar system, providing significant savings on your power bills.

This unique property also offers a second dwelling, which boasts a huge living area and two bedrooms. This space is the ideal teenage retreat as it stands, with ample room to convert into a granny flat by adding a kitchen and bathroom later, if desired.