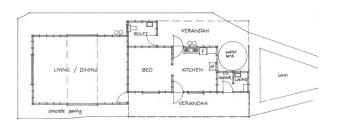

There are 2 dams on the property, as well as filtered mains water to every paddock, cattle yards with crush and ramp, hay shed, sheep yards, and a natural creek which flows during the winter months. There is also a quaint 1 bedroom residence which is located within the valleys of the land and is surrounded by established landscape and native vegetation. The residence is serviced by mains water and has solar power.