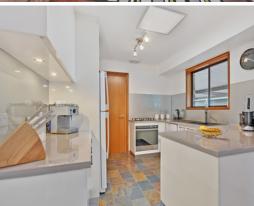

Built in 1990, this home is immaculately presented and tastefully decorated - a credit to the current owners. The three bedrooms are positioned away from the living areas, and all contain built in robes. The kitchen overlooks the dining area, and has been newly renovated to an impressive standard, sure to please every home cook! A spacious lounge room and updated bathroom complete the home, which is serviced by ducted evaporative cooling and gas heating.