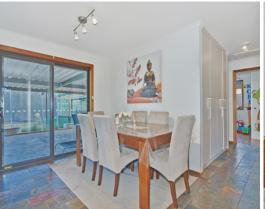

Built in 1990, this home is immaculately presented and tastefully decorated - a credit to the current owners. The three bedrooms are positioned away from the living areas, and all contain built in robes. The kitchen overlooks the dining area, and has been newly renovated to an impressive standard, sure to please every home cook! A spacious lounge room and updated bathroom complete the home, which is serviced by ducted evaporative cooling and gas heating.