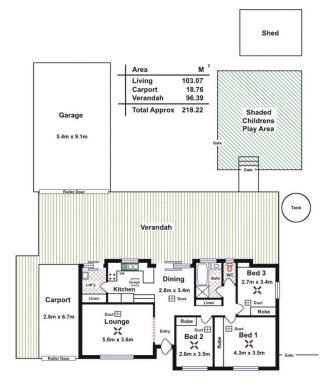

Built in 1990, this home is immaculately presented and tastefully decorated - a credit to the current owners. The three bedrooms are positioned away from the living areas, and all contain built in robes. The kitchen overlooks the dining area, and has been newly renovated to an impressive standard, sure to please every home cook! A spacious lounge room and updated bathroom complete the home, which is serviced by ducted evaporative cooling and gas heating.

The 650m2 block boasts a large verandah perfect for entertaining friends and family, or for sitting back with a cuppa and watching the children play in the back yard. A carport with roller door provides access through to a 9m x 6m garage with power and concrete, all surrounded by established, low maintenance gardens.

## Land Size

650 m2