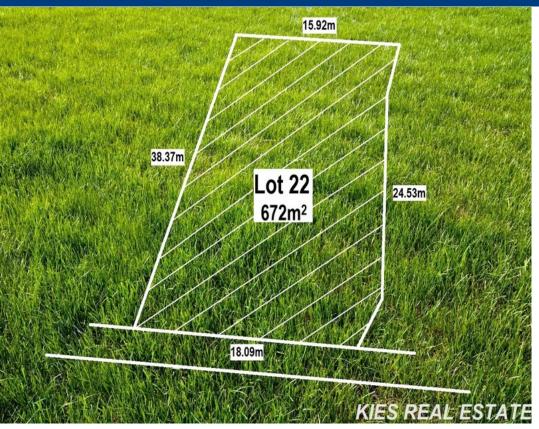

LYNDOCH - Private Allotment, Peaceful Town

\$139,950

Set alongside both newly built and established properties this 672m2 allotment is one of the last allotments remaining on this popular street, and it's awaiting the plans for your dream home.

## **Land Size**

672 m2