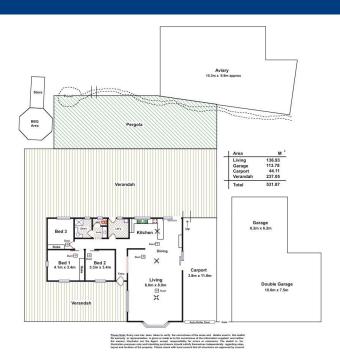

## **LYNDOCH - Absolute Privacy on a Tree Studded Acre Plus** \$395,000

5,160m2 of tree studded landscape is what surrounds this 3 bedroom transportable home. Built on site in 1985, this home features a large open plan living/dining area that adjoins the timber kitchen and then leads outdoors. Bedrooms 1 and 3 offer built-in robes, the main 3-way bathroom has both a separate toilet and vanity, and ducted evaporative cooling runs throughout, along with ceiling fans in the living/dining and kitchen areas.

Since being built, the home had been improved with the addition of approximately 230m2 of outdoor entertaining? doubling the size of the house itself! This undercover entertaining begins at the front door and wraps around the home extending the full length of the house and carport. This area has timber screens that provide separate entertaining spaces under the one roof, and the timber bar overlooks the shaded pergola, aviary and fully reticulated pond and stream that run across the property.

Set down from the road, with an old railway line on one boundary, vineyards in the property opposite, and a massive 10m x 13m garage screening the neighbours, you get the sense of having virtually no neighbours, but still having the comfort of the amenities Lyndoch has to offer, as well as being minutes from Gawler.