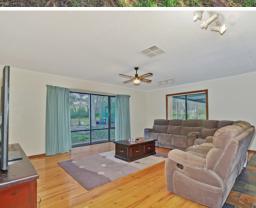

## **LYNDOCH - Absolute Privacy on a Tree Studded Acre Plus** \$395,000

5,160m2 of tree studded landscape is what surrounds this 3 bedroom transportable home. Built on site in 1985, this home features a large open plan living/dining area that adjoins the timber kitchen and then leads outdoors. Bedrooms 1 and 3 offer built-in robes, the main 3-way bathroom has both a separate toilet and vanity, and ducted evaporative cooling runs throughout, along with ceiling fans in the living/dining and kitchen areas.