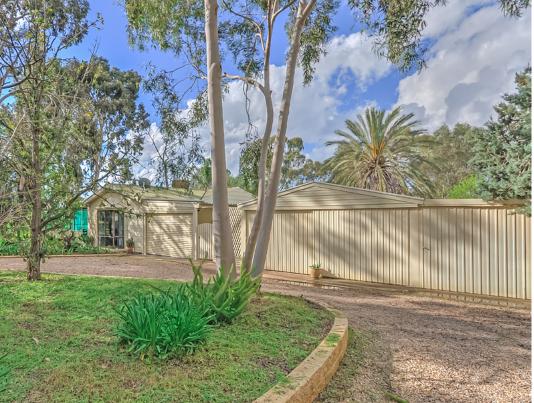

## **LYNDOCH - Absolute Privacy on a Tree Studded Acre Plus** \$395,000

5,160m2 of tree studded landscape is what surrounds this 3 bedroom transportable home. Built on site in 1985, this home features a large open plan living/dining area that adjoins the timber kitchen and then leads outdoors. Bedrooms 1 and 3 offer built-in robes, the main 3-way bathroom has both a separate toilet and vanity, and ducted evaporative cooling runs throughout, along with ceiling fans in the living/dining and kitchen areas.

Since being built, the home had been improved with the addition of approximately 230m2 of outdoor entertaining? doubling the size of the house itself! This undercover entertaining begins at the front door and wraps around the home extending the full length of the house and carport. This area has timber screens that provide separate entertaining spaces under the one roof, and the timber bar overlooks the shaded pergola, aviary and fully reticulated pond and stream that run across the property.

Set down from the road, with an old railway line on one boundary, vineyards in the property opposite, and a massive 10m x 13m garage screening the neighbours, you get the sense of having virtually no neighbours, but still having the comfort of the amenities Lyndoch has to offer, as well as being minutes from Gawler.