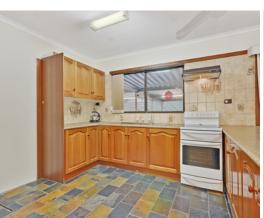

## **LYNDOCH - Absolute Privacy on a Tree Studded Acre Plus** \$395,000

5,160m2 of tree studded landscape is what surrounds this 3 bedroom transportable home. Built on site in 1985, this home features a large open plan living/dining area that adjoins the timber kitchen and then leads outdoors. Bedrooms 1 and 3 offer built-in robes, the main 3-way bathroom has both a separate toilet and vanity, and ducted evaporative cooling runs throughout, along with ceiling fans in the living/dining and kitchen areas.