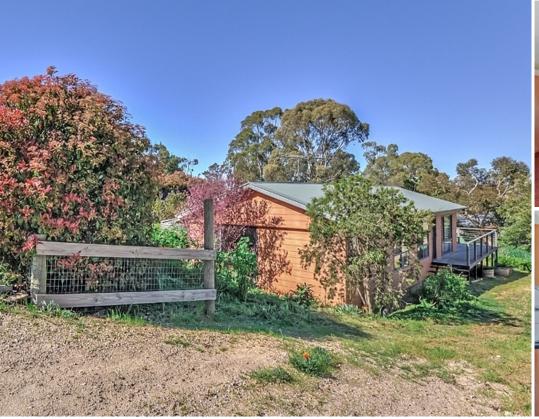

## **SPRINGTON - Good To Go!!**

\$199,950

Elevated from the natural slope of the 1,264m2 allotment, you are treated to views from the entertaining area spanning over the garden and through to the hills? what a lovely sight each morning and night!

Other extras include 6m x 6m shed, split-system heating and cooling, 16000L if rain water storage pumped to the house and dual driveways from the street frontage.

Call today to arrange an inspection at a time to suit you.