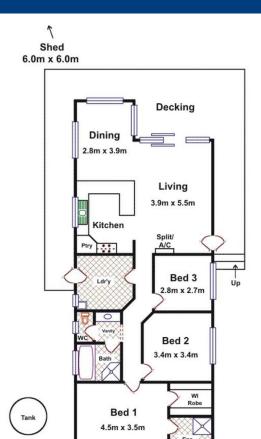

Well maintained by the previous tenants, this home offers 3 bedrooms, master with ensuite and walk-in-robe, large main bathroom and laundry, and open plan kitchen/living/dining that then opens onto the deck via glass sliding doors.

Other extras include 6m x 6m shed, split-system heating and cooling, 16000L if rain water storage pumped to the house and dual driveways from the street frontage.

Call today to arrange an inspection at a time to suit you.

## **Kies Real Estate**

enquiries@kies.com.au 08 8523 3777 3A Adelaide Road, Gawler 5118

Total Approx Living Area - 114.20sqm

Please Note; Every care has been taken to verify the correctness of the areas and details used in this leaflet. No warranty or representation is given or made as to the correctness of the information supplied and neither the owners, illustrator nor the Agent accept responsibility for errors or omissions. The sketch is for illustration purposes only and intending purchasers should satisfy themselves independently regarding sizes, layout and location of the property. Please check with local council that all structures are approved by council.