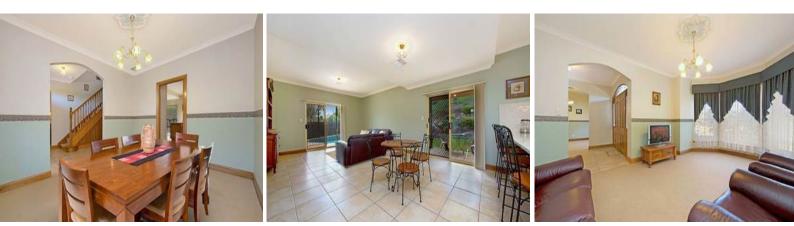

The home offers over 326m2 of modern living space, including formal living and formal dining which feature ornate ceiling roses, spacious open plan family area; incorporating meals area, and a well-equipped kitchen with plenty of bench and cupboard space, gas cooktop and walk-in pantry, plus a separate study/guest bedroom ? and this is just on the ground floor!