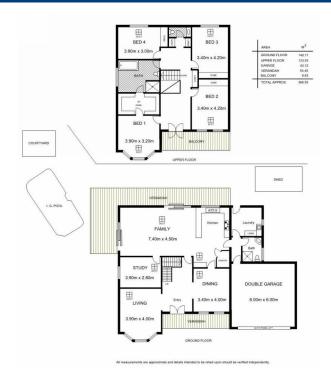

The home offers over 326m2 of modern living space, including formal living and formal dining which feature ornate ceiling roses, spacious open plan family area; incorporating meals area, and a well-equipped kitchen with plenty of bench and cupboard space, gas cooktop and walk-in pantry, plus a separate study/guest bedroom ? and this is just on the ground floor!

Upstairs is home to 4 generous bedrooms, with the master suite featuring a bay window and a huge walk-through robe, plus a luxurious ensuite with spa bath, and the remaining bedrooms all with built-in robes.