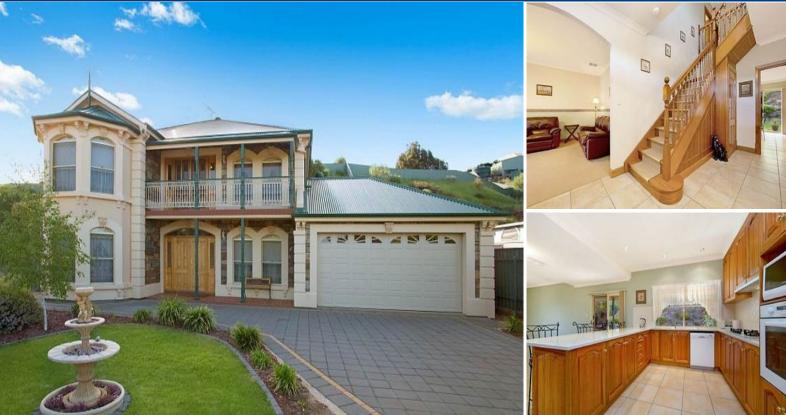

## HEWETT - Premium Masterpiece \$544,950

This beautifully presented river-view home certainly leaves a lasting impression; boasting formal entrance, porcelain tiles throughout, Maranti timber staircase, Blackwood timber kitchen with Caesar stone bench top, plus a sparkling in-ground swimming pool!

The home offers over 326m2 of modern living space, including formal living and formal dining which feature ornate ceiling roses, spacious open plan family area; incorporating meals area, and a well-equipped kitchen with plenty of bench and cupboard space, gas cooktop and walk-in pantry, plus a separate study/guest bedroom ? and this is just on the ground floor!

The exterior of the home offers an elaborate entertaining area, including an elevated patio area, in-ground swimming pool, workshop, and a double garage under the main roof. The gardens are beautifully manicured and maintained by a semi-automatic watering system.