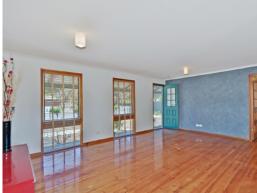

The home itself has recently undergone a refresh, with new tiles in the bathroom, new decking outside for entertaining, a fresh coat of paint throughout, and new gutters and stormwater. The home comprises of three bedrooms, including two with built in robes; an L-shaped lounge, dining, and galley-style kitchen. Polished floorboards are a feature throughout, and the home is serviced by split system heating and cooling. The back yard is a blank canvas, awaiting your personal touches.