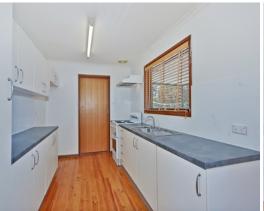

The home itself has recently undergone a refresh, with new tiles in the bathroom, new decking outside for entertaining, a fresh coat of paint throughout, and new gutters and stormwater. The home comprises of three bedrooms, including two with built in robes; an L-shaped lounge, dining, and galley-style kitchen. Polished floorboards are a feature throughout, and the home is serviced by split system heating and cooling. The back yard is a blank canvas, awaiting your personal touches.