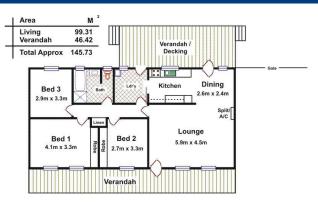

The home itself has recently undergone a refresh, with new tiles in the bathroom, new decking outside for entertaining, a fresh coat of paint throughout, and new gutters and stormwater. The home comprises of three bedrooms, including two with built in robes; an L-shaped lounge, dining, and galley-style kitchen. Polished floorboards are a feature throughout, and the home is serviced by split system heating and cooling. The back yard is a blank canvas, awaiting your personal touches.

## **Land Size**

958 m2