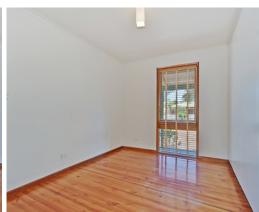

The home itself has recently undergone a refresh, with new tiles in the bathroom, new decking outside for entertaining, a fresh coat of paint throughout, and new gutters and stormwater. The home comprises of three bedrooms, including two with built in robes; an L-shaped lounge, dining, and galley-style kitchen. Polished floorboards are a feature throughout, and the home is serviced by split system heating and cooling. The back yard is a blank canvas, awaiting your personal touches.