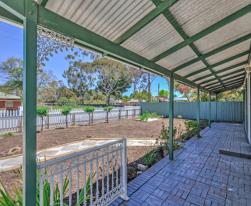

The home itself has recently undergone a refresh, with new tiles in the bathroom, new decking outside for entertaining, a fresh coat of paint throughout, and new gutters and stormwater. The home comprises of three bedrooms, including two with built in robes; an L-shaped lounge, dining, and galley-style kitchen. Polished floorboards are a feature throughout, and the home is serviced by split system heating and cooling. The back yard is a blank canvas, awaiting your personal touches.