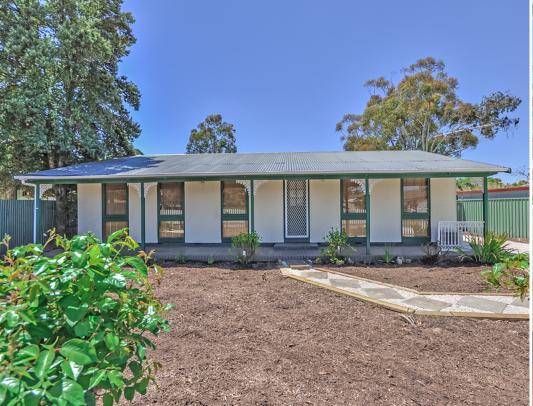

## WILLASTON - Develop, Invest, or Enjoy As Is!

\$249,950

Sitting on a rare 958m2 allotment, this fantastic property provides many opportunities for the astute buyer. Situated in a family friendly location, close to great schools, sporting grounds, and all the facilities of nearby Gawler, you really can't go wrong.

You may choose to develop the property, with potential to subdivide into two allotments of a substantial size (subject to council consent), or simply add the property to your investment portfolio. Or perhaps you would like to make the property your own, and enjoy the benefits of a large back yard!

The home itself has recently undergone a refresh, with new tiles in the bathroom, new decking outside for entertaining, a fresh coat of paint throughout, and new gutters and stormwater. The home comprises of three bedrooms, including two with built in robes; an L-shaped lounge, dining, and galley-style kitchen. Polished floorboards are a feature throughout, and the home is serviced by split system heating and cooling. The back yard is a blank canvas, awaiting your personal touches.