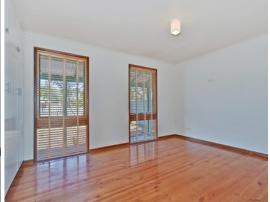

The home itself has recently undergone a refresh, with new tiles in the bathroom, new decking outside for entertaining, a fresh coat of paint throughout, and new gutters and stormwater. The home comprises of three bedrooms, including two with built in robes; an L-shaped lounge, dining, and galley-style kitchen. Polished floorboards are a feature throughout, and the home is serviced by split system heating and cooling. The back yard is a blank canvas, awaiting your personal touches.