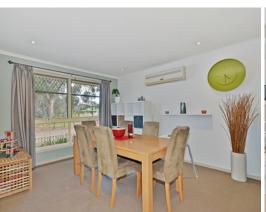

The main living space is set overlooking the street-front and includes dining, lounge and kitchen, with a separate family area leading to the outdoor entertaining area which comprises of a 6m x 6m deck with overhead shade-sail, lush lawn area, and double carport which is accessed from the private laneway.