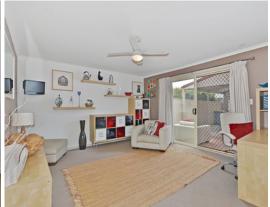

The main living space is set overlooking the street-front and includes dining, lounge and kitchen, with a separate family area leading to the outdoor entertaining area which comprises of a 6m x 6m deck with overhead shade-sail, lush lawn area, and double carport which is accessed from the private laneway.