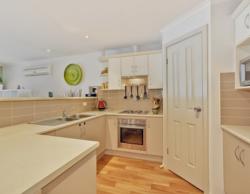

The main living space is set overlooking the street-front and includes dining, lounge and kitchen, with a separate family area leading to the outdoor entertaining area which comprises of a 6m x 6m deck with overhead shade-sail, lush lawn area, and double carport which is accessed from the private laneway.