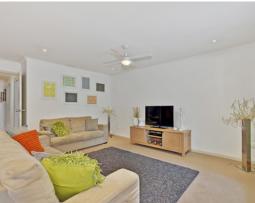

The main living space is set overlooking the street-front and includes dining, lounge and kitchen, with a separate family area leading to the outdoor entertaining area which comprises of a 6m x 6m deck with overhead shade-sail, lush lawn area, and double carport which is accessed from the private laneway.