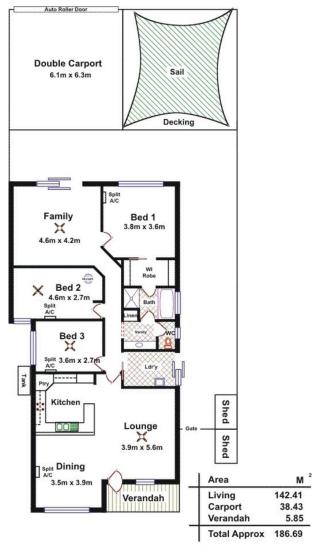

The main living space is set overlooking the street-front and includes dining, lounge and kitchen, with a separate family area leading to the outdoor entertaining area which comprises of a 6m x 6m deck with overhead shade-sail, lush lawn area, and double carport which is accessed from the private laneway.

The 3 bedrooms are of a comfortable size, main with walk-in robe and ensuite access to the main bathroom and separate toilet. All bedrooms have independent split-system heating and cooling, bedrooms 2 and 3 have ceiling fans as well as a skylight to bedroom 2.

## **Land Size**

369 m2