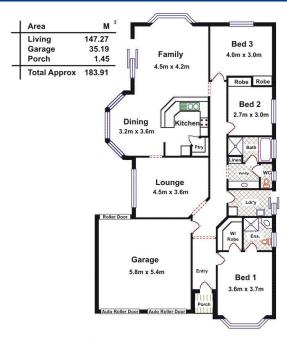

## LYNDOCH - Ready to Go!

\$349,950

Overlooking the reserve with clear views to the Barossa Ranges, this 3 bedroom home is in a desirable location, and is ready to enjoy now! Features include main bedroom with ensuite and walk-in robe, with quality built-in robes in the second and third bedrooms, formal lounge and family/meals area with open plan kitchen and living space.

Together with double garage under the main roof, quality fixtures & fittings throughout, ducted evaporative air-conditioning, roller shutters, 5kW Solar system, this property is both functional and affordable. The gardens have been retained and set with established trees, then finished with a paved entertaining area extending from the family area.

## **Land Size**

557 m2