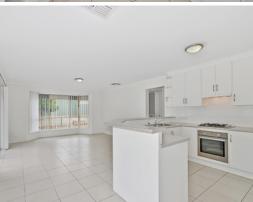

## LYNDOCH - Ready to Go!

\$349,950

Overlooking the reserve with clear views to the Barossa Ranges, this 3 bedroom home is in a desirable location, and is ready to enjoy now! Features include main bedroom with ensuite and walk-in robe, with quality built-in robes in the second and third bedrooms, formal lounge and family/meals area with open plan kitchen and living space.