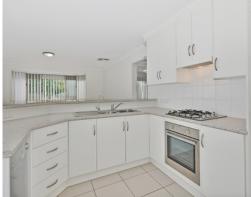

## LYNDOCH - Ready to Go!

\$349,950

Overlooking the reserve with clear views to the Barossa Ranges, this 3 bedroom home is in a desirable location, and is ready to enjoy now! Features include main bedroom with ensuite and walk-in robe, with quality built-in robes in the second and third bedrooms, formal lounge and family/meals area with open plan kitchen and living space.