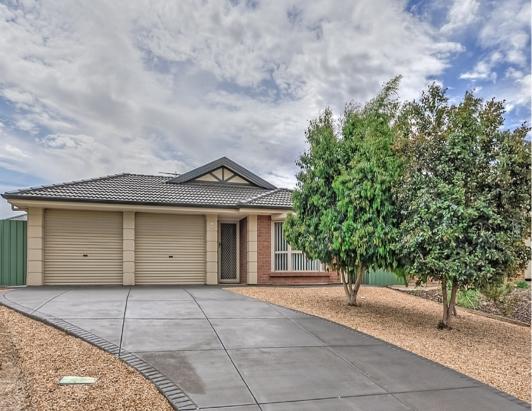

## LYNDOCH - Ready to Go!

\$349,950

Overlooking the reserve with clear views to the Barossa Ranges, this 3 bedroom home is in a desirable location, and is ready to enjoy now! Features include main bedroom with ensuite and walk-in robe, with quality built-in robes in the second and third bedrooms, formal lounge and family/meals area with open plan kitchen and living space.

Together with double garage under the main roof, quality fixtures & fittings throughout, ducted evaporative air-conditioning, roller shutters, 5kW Solar system, this property is both functional and affordable. The gardens have been retained and set with established trees, then finished with a paved entertaining area extending from the family area.

## **Land Size**

557 m2