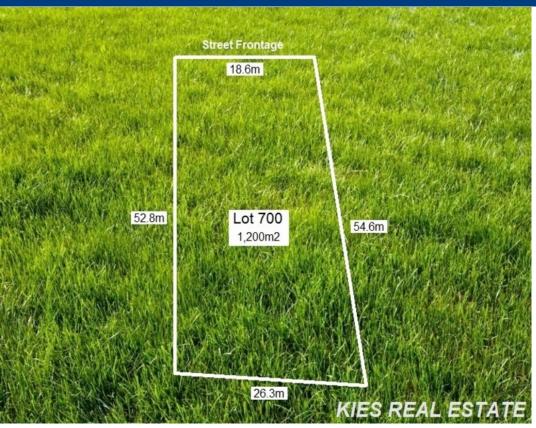

## SANDY CREEK - 1200m2 with Rural Outlook

\$159,000

1200m2 is becoming hard to come by within the Barossa Valley, and with this allotment situated between Gawler, Lyndoch and Sandy Creek, you are treated to a rural outlook, in a convenient location, close to local schools, and convenience stores, and only a few minutes from cafes, restaurants and more.

And with 18.6m of street frontage your design potential is vast.

Call today for more information on this vacant allotment.

RLA 249396

## **Land Size**

1200 m2