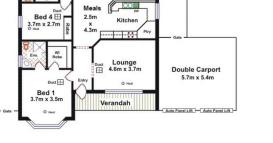

## Hillbank,

M <sup>2</sup>

143.46 30.78 25.39 38.16

37.76

3

Linen

Ldry

Please Note: Every care has been taken to verify the correctness of the areas and details used in this leaflet No warranty or representation is given or made as to the correctness of the information supplied and neither the owners, illustrator nor the Agent accept responsibility for errors or emissions. The sketch is for illustration purposes only and intending purchasers should satisfy themselves independently regarding steeps layout and location of the property. Planse check with locationul that all structures are approved by council.

Land Size 707 m2