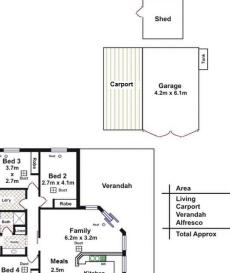

## Hillbank,

M <sup>2</sup>

143.46 30.78 25.39 38.16

37.76

3

Linen

Ldry

Please Note: Every care has been taken to verify the correctness of the areas and details used in this leaflet No warranty or representation is given or made as to the correctness of the information supplied and neither the owners, illustrator nor the Agent accept responsibility for errors or emissions. The sketch is for illustration purposes only and intending purchasers should satisfy themselves independently regarding steeps layout and location of the property. Planse check with locationul that all structures are approved by council.

Land Size 707 m2