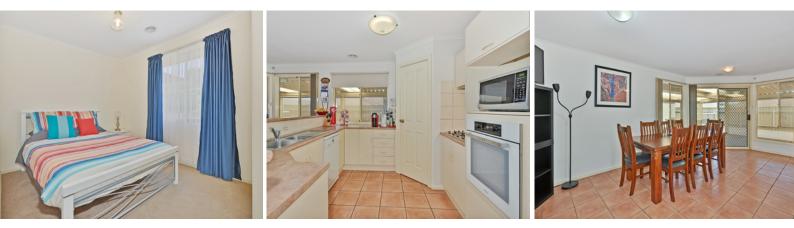

Upon entry you will find the formal lounge and the large master bedroom, complete with ensuite and walk in robe. Bedrooms 2, 3, and 4 are located away from the main living areas off a separate hallway, and offer plenty of room plus built in robes to all. At the heart of the home is the open plan meals and family living area adjacent to the kitchen, which features breakfast bar, Miele appliances and ample cupboard space. The combination of ducted gas heating and evaporative air conditioning will take care of all of your heating and cooling needs.

Outside is impressive with a double garage under the main roof and a spacious rear verandah. Manicured gardens feature a variety of trees, vegetable gardens, garden shed, and through-access to a 4.2m x 6.1m garage with power and concrete, ideal for housing a boat or caravan.