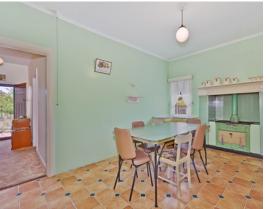

Built in 1925, this character bungalow simply oozes the charm and character of yester year, and with a bit of TLC it will be a real gem! Comprising of three large bedrooms and a living/kitchen area, the home is more than comfortable, and boasts high ceilings and original wood stove. A family bathroom, store room, and rear verandah complete the home.