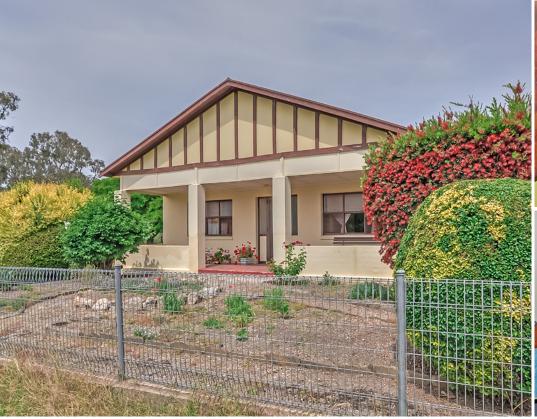

## **EDEN VALLEY - Family Home In A Rural Setting**

\$219,950

Nestled in the heart of this beautiful Barossan township, conveniently close to local schools, parks, and shops, this corner allotment property offers rural living at its best. Set on over? an acre (2,438m2), the property also offers the possibility to subdivide, subject to council consent.

Built in 1925, this character bungalow simply oozes the charm and character of yester year, and with a bit of TLC it will be a real gem! Comprising of three large bedrooms and a living/kitchen area, the home is more than comfortable, and boasts high ceilings and original wood stove. A family bathroom, store room, and rear verandah complete the home.

Outside offers a huge rainwater tank plumbed to the house, three garden sheds and a shade house. Car parking is not an issue, with a carport on the side of the house, as well as another  $7.2m \times 6.5m$  garage.