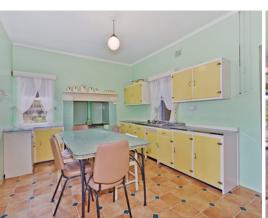

Built in 1925, this character bungalow simply oozes the charm and character of yester year, and with a bit of TLC it will be a real gem! Comprising of three large bedrooms and a living/kitchen area, the home is more than comfortable, and boasts high ceilings and original wood stove. A family bathroom, store room, and rear verandah complete the home.