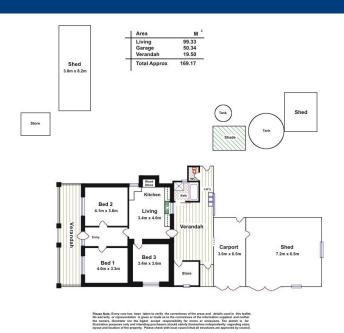

Built in 1925, this character bungalow simply oozes the charm and character of yester year, and with a bit of TLC it will be a real gem! Comprising of three large bedrooms and a living/kitchen area, the home is more than comfortable, and boasts high ceilings and original wood stove. A family bathroom, store room, and rear verandah complete the home.

Outside offers a huge rainwater tank plumbed to the house, three garden sheds and a shade house. Car parking is not an issue, with a carport on the side of the house, as well as another  $7.2m \times 6.5m$  garage.

## **Land Size**

2438 m2