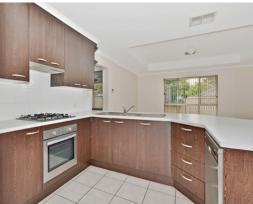

There is plenty of room for the whole family here, with three generous bedrooms - master with ensuite - and two separate living areas. At the heart of it all is the modern kitchen, complete with breakfast bar, corner pantry and stainless steel appliances. Large windows let in an abundance of natural light, and the whole home has been decorated in neutral tones, a perfect backdrop for you to accessorise as you wish.