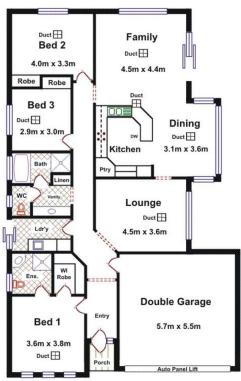

Built in 2008, this home has been wonderfully maintained and boasts many sought after features including ducted reverse-cycle air-conditioning, gas cooking, robes to all bedrooms, and a double garage under-main-roof.

There is plenty of room for the whole family here, with three generous bedrooms - master with ensuite - and two separate living areas. At the heart of it all is the modern kitchen, complete with breakfast bar, corner pantry and stainless steel appliances. Large windows let in an abundance of natural light, and the whole home has been decorated in neutral tones, a perfect backdrop for you to accessorise as you wish.

Both front and back yards have been neatly established with lawn areas and a variety of low maintenance shrubs. There is also potential for side access if required for a trailer or camper van.

This fantastic property is ready and waiting for a new family to call it their own. Phone Kies today to arrange your private viewing!

## **Land Size**

424 m2