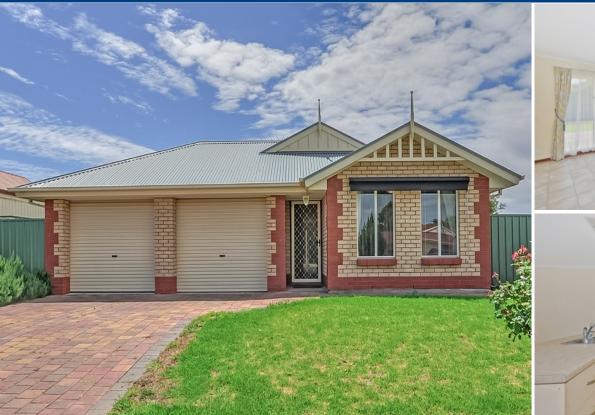

## Hewett,

House: 3 📇 1 🛁 2 🛱

HEWETT - Better Than New! \$329,950

Built in 2006 and kept neat as a pin, this three bedroom home is ready to go with settlement to suit!

Featuring master bedroom with walk-in robe and ensuite access to the main bathroom and separate toilet and vanity, remaining bedrooms both with built-in robes, open plan dining and living area with spacious kitchen boasting walk-in pantry and breakfast bar - this three bedroom home really is a treat.

Outdoors, the double carport (under the main roof) provides access through to the side and rear yard, and being set on a corner allotment also provides the possibility to have side access from the cornering street. The gardens have remained low maintenance, with a small watering system set up to help save you time and money. There is also a paved outdoor area ready for a shade sail, or your future pergola plans (subject to council consent).

The home also features ducted reverse cycle heating and cooling.

In a great location close to local shops, schools, public transport and the main street of Gawler, this three bedroom beauty, set on 532m2, could be yours - call Kies today to arrange your viewing!