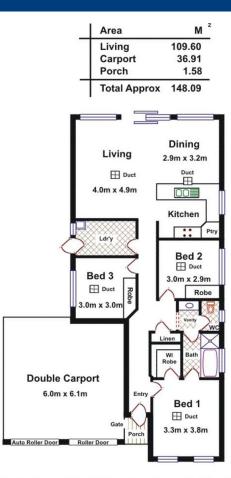

## Hewett,

House: 3 📇 1 🛁 2 🛱

HEWETT - Better Than New! \$329,950

Built in 2006 and kept neat as a pin, this three bedroom home is ready to go with settlement to suit!

Featuring master bedroom with walk-in robe and ensuite access to the main bathroom and separate toilet and vanity, remaining bedrooms both with built-in robes, open plan dining and living area with spacious kitchen boasting walk-in pantry and breakfast bar - this three bedroom home really is a treat.

Outdoors, the double carport (under the main roof) provides access through to the side and rear yard, and being set on a corner allotment also provides the possibility to have side access from the cornering street. The gardens have remained low maintenance, with a small watering system set up to help save you time and money. There is also a paved outdoor area ready for a shade sail, or your future pergola plans (subject to council consent).

The home also features ducted reverse cycle heating and cooling.

In a great location close to local shops, schools, public transport and the main street of Gawler, this three bedroom beauty, set on 532m2, could be yours - call Kies today to arrange your viewing!