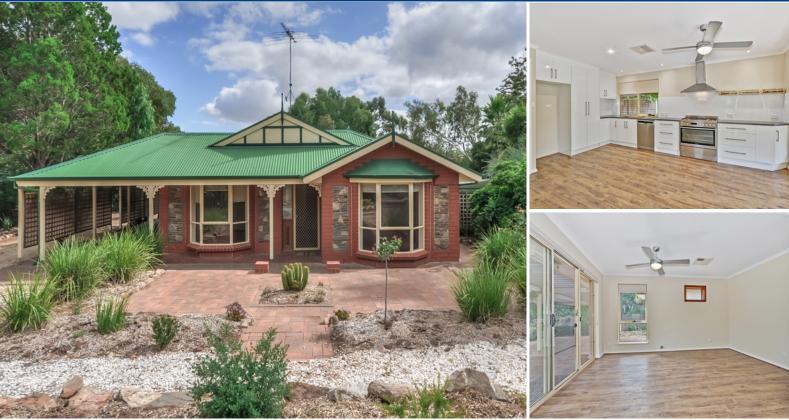

## LYNDOCH - Pretty as a Picture \$349,950

Nestled amongst native trees in the picturesque township of Lyndoch is this lovely Colonial style home. With stunning Bluestone frontage, established gardens, and a 1,230m2 allotment, this wonderful offering is ready and waiting for new owners to start their next chapter.

This home offers three bedrooms, with built in robes to the master and bedroom 2, and ceiling fans to all. There are two separate living areas, including open-plan kitchen / family / dining, and a large separate lounge complete with bay window. Superb timber parquetry flooring is a feature, as well as ducted reverse cycle air conditioning, to keep you comfortable whatever the weather.

The outdoors provides plenty of its own features, including a lovely shaded entertaining area which overlooks the star of the home - an in-ground, salt water swimming pool, complete with secure fencing and solar heating! This is the perfect spot for entertaining family and friends, or perhaps to sit quietly and enjoy a cup of tea or a glass of your favourite Barossa vintage.