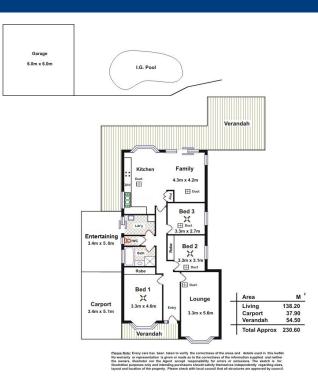

This home offers three bedrooms, with built in robes to the master and bedroom 2, and ceiling fans to all. There are two separate living areas, including open-plan kitchen / family / dining, and a large separate lounge complete with bay window. Superb timber parquetry flooring is a feature, as well as ducted reverse cycle air conditioning, to keep you comfortable whatever the weather.

The outdoors provides plenty of its own features, including a lovely shaded entertaining area which overlooks the star of the home - an in-ground, salt water swimming pool, complete with secure fencing and solar heating! This is the perfect spot for entertaining family and friends, or perhaps to sit quietly and enjoy a cup of tea or a glass of your favourite Barossa vintage.

With vehicle access to the 6m x 6m shed, plus carport, there will be room for the whole family for years to come. Call Kies today for your private viewing at a time to suit.

RLA: 249396

## Upcoming Inspections Inspect by appointment, contact agent.

Land Size 1230 m2