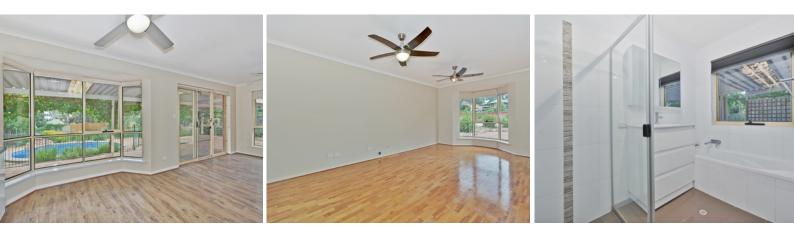

This home offers three bedrooms, with built in robes to the master and bedroom 2, and ceiling fans to all. There are two separate living areas, including open-plan kitchen / family / dining, and a large separate lounge complete with bay window. Superb timber parquetry flooring is a feature, as well as ducted reverse cycle air conditioning, to keep you comfortable whatever the weather.

The outdoors provides plenty of its own features, including a lovely shaded entertaining area which overlooks the star of the home - an in-ground, salt water swimming pool, complete with secure fencing and solar heating! This is the perfect spot for entertaining family and friends, or perhaps to sit quietly and enjoy a cup of tea or a glass of your favourite Barossa vintage.