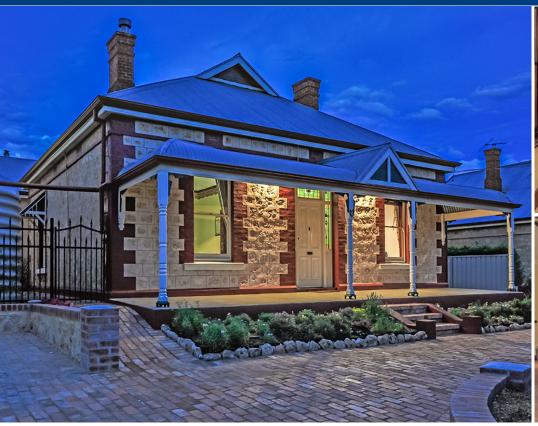

## WILLASTON - Classic Old World Charm + Modern Living

\$529,950

Impeccably presented, this 1920s Freestone symmetrical cottage is located within walking distance to local schools, parks, and Gawler's main street, filled with boutique shops and cafes.

Set on a superb 948m2, this cottage showcases its beautiful heritage throughout, with ornate ceilings, open fire places, and the finest of fixtures and fittings. Boasting 13ft ceilings and hardwood floors, the original stone home has been architecturally designed and seamlessly extended to provide an impressive 23 squares of living space. The modern feel of the open plan family, meals, and living room is well balanced by the spacious American Oak timber kitchen featuring Tasmanian Blackwood benchtops, complete with island bench and quality appliances.

Outside you will find a neat courtyard with spa, which is accessible from the master bedroom. A verandah stretching across the entire rear of the property is perfect for your entertaining needs, and surrounded by beautifully established, low maintenance gardens. A double garage to house all of your toys completes the home.