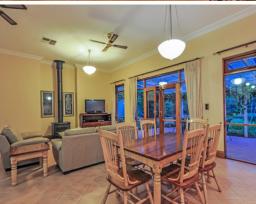

Set on a superb 948m2, this cottage showcases its beautiful heritage throughout, with ornate ceilings, open fire places, and the finest of fixtures and fittings. Boasting 13ft ceilings and hardwood floors, the original stone home has been architecturally designed and seamlessly extended to provide an impressive 23 squares of living space. The modern feel of the open plan family, meals, and living room is well balanced by the spacious American Oak timber kitchen featuring Tasmanian Blackwood benchtops, complete with island bench and quality appliances.