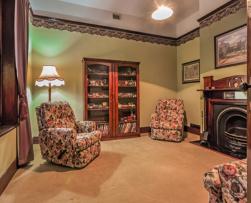

Set on a superb 948m2, this cottage showcases its beautiful heritage throughout, with ornate ceilings, open fire places, and the finest of fixtures and fittings. Boasting 13ft ceilings and hardwood floors, the original stone home has been architecturally designed and seamlessly extended to provide an impressive 23 squares of living space. The modern feel of the open plan family, meals, and living room is well balanced by the spacious American Oak timber kitchen featuring Tasmanian Blackwood benchtops, complete with island bench and quality appliances.