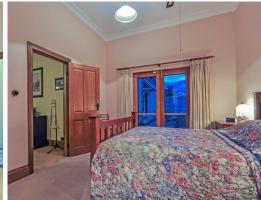

Set on a superb 948m2, this cottage showcases its beautiful heritage throughout, with ornate ceilings, open fire places, and the finest of fixtures and fittings. Boasting 13ft ceilings and hardwood floors, the original stone home has been architecturally designed and seamlessly extended to provide an impressive 23 squares of living space. The modern feel of the open plan family, meals, and living room is well balanced by the spacious American Oak timber kitchen featuring Tasmanian Blackwood benchtops, complete with island bench and quality appliances.

Outside you will find a neat courtyard with spa, which is accessible from the master bedroom. A verandah stretching across the entire rear of the property is perfect for your entertaining needs, and surrounded by beautifully established, low maintenance gardens. A double garage to house all of your toys completes the home.