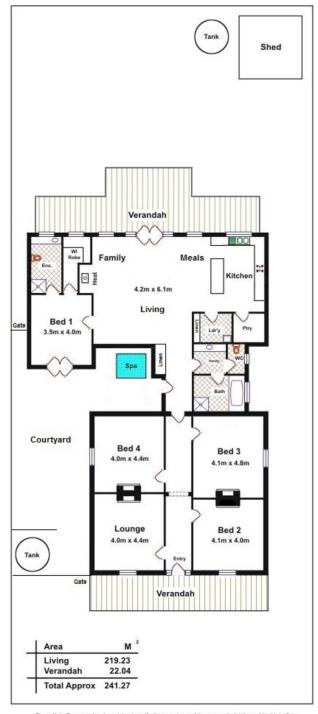

Set on a superb 948m2, this cottage showcases its beautiful heritage throughout, with ornate ceilings, open fire places, and the finest of fixtures and fittings. Boasting 13ft ceilings and hardwood floors, the original stone home has been architecturally designed and seamlessly extended to provide an impressive 23 squares of living space. The modern feel of the open plan family, meals, and living room is well balanced by the spacious American Oak timber kitchen featuring Tasmanian Blackwood benchtops, complete with island bench and quality appliances.

Outside you will find a neat courtyard with spa, which is accessible from the master bedroom. A verandah stretching across the entire rear of the property is perfect for your entertaining needs, and surrounded by beautifully established, low maintenance gardens. A double garage to house all of your toys completes the home.

## **Land Size**

948 m2