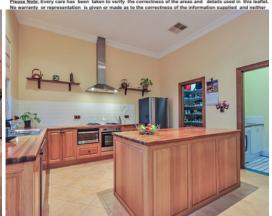

Set on a superb 948m2, this cottage showcases its beautiful heritage throughout, with ornate ceilings, open fire places, and the finest of fixtures and fittings. Boasting 13ft ceilings and hardwood floors, the original stone home has been architecturally designed and seamlessly extended to provide an impressive 23 squares of living space. The modern feel of the open plan family, meals, and living room is well balanced by the spacious American Oak timber kitchen featuring Tasmanian Blackwood benchtops, complete with island bench and quality appliances.