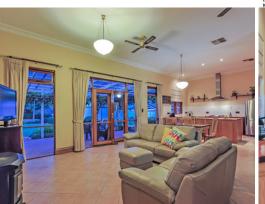

Set on a superb 948m2, this cottage showcases its beautiful heritage throughout, with ornate ceilings, open fire places, and the finest of fixtures and fittings. Boasting 13ft ceilings and hardwood floors, the original stone home has been architecturally designed and seamlessly extended to provide an impressive 23 squares of living space. The modern feel of the open plan family, meals, and living room is well balanced by the spacious American Oak timber kitchen featuring Tasmanian Blackwood benchtops, complete with island bench and quality appliances.

Outside you will find a neat courtyard with spa, which is accessible from the master bedroom. A verandah stretching across the entire rear of the property is perfect for your entertaining needs, and surrounded by beautifully established, low maintenance gardens. A double garage to house all of your toys completes the home.