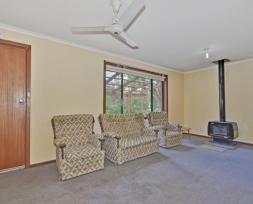

Simple yet spacious, this home features an L-shaped lounge and dining with combustion heater, functional kitchen with breakfast bar, and three generous bedrooms including built-in robe to the master.

The 918m2 allotment is a blank canvas with unlimited potential - perhaps you will choose to extend the shedding, or put in a pool and big entertaining area? There's room for it all! There is also the possibility of subdivision, subject to council consent.