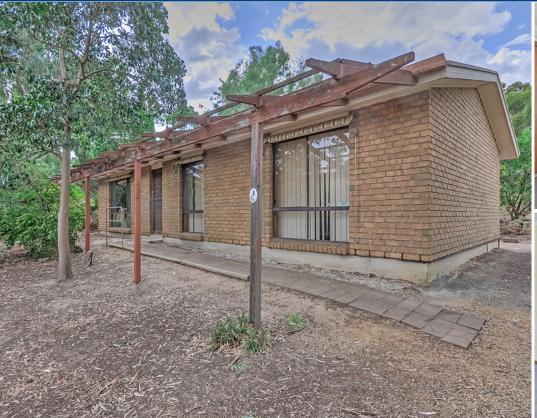

## **WILLIAMSTOWN - Gimme All Your Lovin'**

\$249,950

Sitting well back from the road, this 1980's built home is waiting for the right person to bring it into the 21st century! With a bit of tender loving care, and some smart updates, this home will provide many, many more years of enjoyment for the lucky new owner.

Simple yet spacious, this home features an L-shaped lounge and dining with combustion heater, functional kitchen with breakfast bar, and three generous bedrooms including built-in robe to the master.

The 918m2 allotment is a blank canvas with unlimited potential - perhaps you will choose to extend the shedding, or put in a pool and big entertaining area? There's room for it all! There is also the possibility of subdivision, subject to council consent.