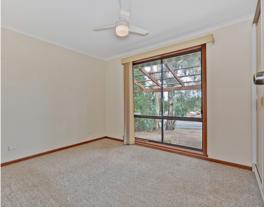

Simple yet spacious, this home features an L-shaped lounge and dining with combustion heater, functional kitchen with breakfast bar, and three generous bedrooms including built-in robe to the master.

The 918m2 allotment is a blank canvas with unlimited potential - perhaps you will choose to extend the shedding, or put in a pool and big entertaining area? There's room for it all! There is also the possibility of subdivision, subject to council consent.