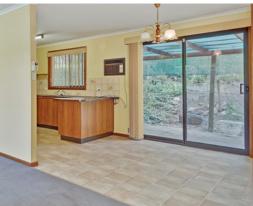

Simple yet spacious, this home features an L-shaped lounge and dining with combustion heater, functional kitchen with breakfast bar, and three generous bedrooms including built-in robe to the master.

The 918m2 allotment is a blank canvas with unlimited potential - perhaps you will choose to extend the shedding, or put in a pool and big entertaining area? There's room for it all! There is also the possibility of subdivision, subject to council consent.