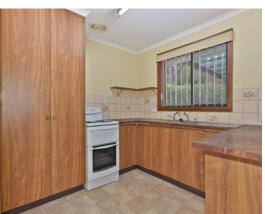

Simple yet spacious, this home features an L-shaped lounge and dining with combustion heater, functional kitchen with breakfast bar, and three generous bedrooms including built-in robe to the master.

The 918m2 allotment is a blank canvas with unlimited potential - perhaps you will choose to extend the shedding, or put in a pool and big entertaining area? There's room for it all! There is also the possibility of subdivision, subject to council consent.