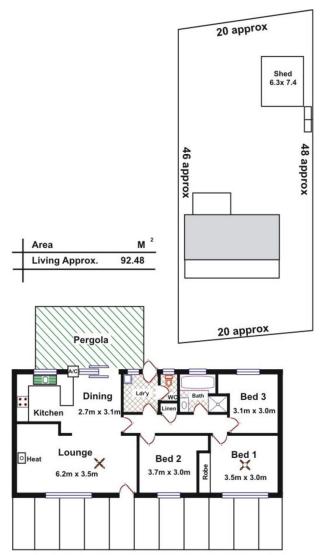

Simple yet spacious, this home features an L-shaped lounge and dining with combustion heater, functional kitchen with breakfast bar, and three generous bedrooms including built-in robe to the master.

The 918m2 allotment is a blank canvas with unlimited potential - perhaps you will choose to extend the shedding, or put in a pool and big entertaining area? There's room for it all! There is also the possibility of subdivision, subject to council consent.

## **Land Size**

918 m2