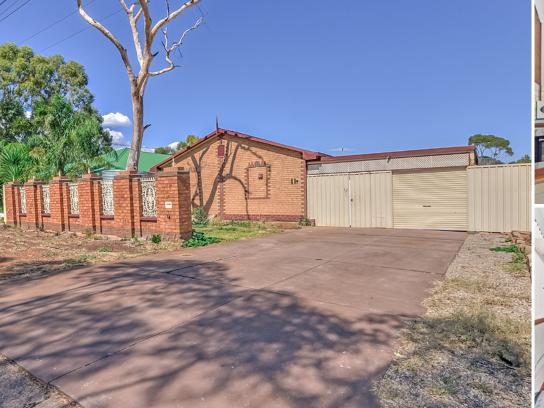

## **BLAKEVIEW - Unique Design, One of a Kind**

\$299,950

Set on 870m2, this home offers practicality and family living all within its unique design. Its quiet location is close to four schools and shops, and only a few minutes from the Munno Para Shopping centre.

Outside is impressive, with a 16.9m x 6m carport / verandah housing up to six vehicles, plus spacious side and rear verandahs. Vast garden space is also available for the family to play safely, with a variety of trees, handyman's workshop, and an additional double garage, ideal for a boat or caravan.