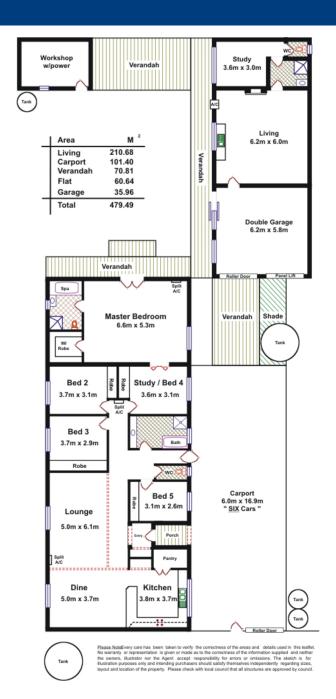

Originally built specifically for wheel chair access, this well presented home boasts an impressive five bedrooms, including an enormous master with walk-in robe and ensuite with spa. The other four bedrooms are all generous in size; two of them feature built-in robes.

As well as a formal lounge, there is an open plan zone comprising of kitchen, meals, and dining. The huge kitchen is a delight, complete with breakfast bar and quality appliances. The whole home is serviced by reverse cycle split system heating and cooling.

Outside is impressive, with a 16.9m x 6m carport / verandah housing up to six vehicles, plus spacious side and rear verandahs. Vast garden space is also available for the family to play safely, with a variety of trees, handyman's workshop, and an additional double garage, ideal for a boat or caravan.

A granny flat with its own bathroom and study complete this huge property, providing fantastic flexibility for its usage. This "one of a kind" property won't disappoint, so call Kies today to arrange an inspection!