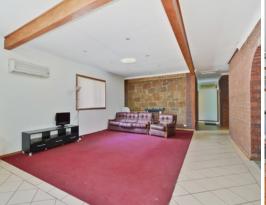

As well as a formal lounge, there is an open plan zone comprising of kitchen, meals, and dining. The huge kitchen is a delight, complete with breakfast bar and quality appliances. The whole home is serviced by reverse cycle split system heating and cooling.