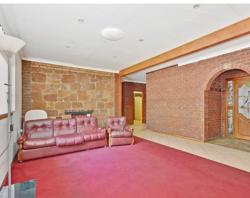

As well as a formal lounge, there is an open plan zone comprising of kitchen, meals, and dining. The huge kitchen is a delight, complete with breakfast bar and quality appliances. The whole home is serviced by reverse cycle split system heating and cooling.