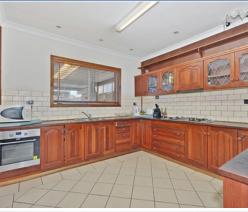

As well as a formal lounge, there is an open plan zone comprising of kitchen, meals, and dining. The huge kitchen is a delight, complete with breakfast bar and quality appliances. The whole home is serviced by reverse cycle split system heating and cooling.