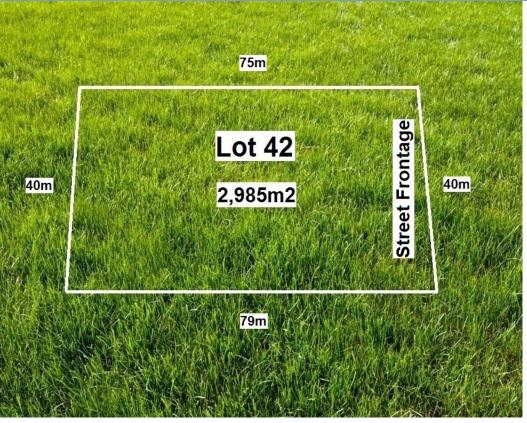

## \$114,950

Beautifully situated in a quiet street, this vacant allotment is the ideal location to build your dream home. The only remaining block available in this area, this is a fantastic level allotment set amongst other established homes. This is a 3/4 of an acre (2,985m2) block with power available, plus rural fencing.

Don't hesitate to contact us to view this rare quality allotment.

RLA: 249396

Upcoming Inspections

Inspect by appointment, contact agent.

Land Size 2985 m2