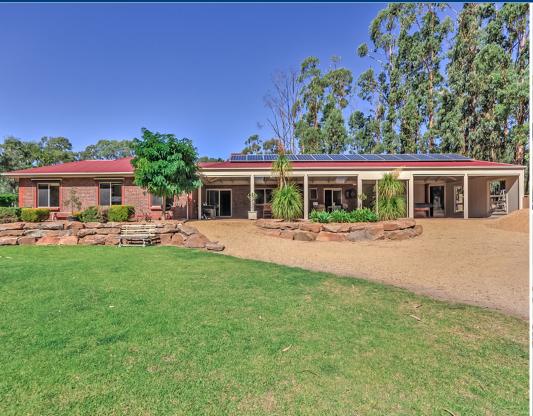

## **WILLIAMSTOWN - Property Perfection**

\$799,950

Wow! Rarely is a property of this calibre offered for sale, but for one lucky buyer this will be a dream come true!

Set on five secluded, tree-studded acres, this stunning property offers a beautiful family home, exceptional entertaining, and phenomenal shedding. The five bedroom home offers high ceilings throughout, exquisite stringy bark timber flooring, and the ultimate Blackwood kitchen. The master bedroom boasts ensuite with double vanity and walk-in robe, and bedrooms 2, 3, and 4 offer built-in robes. Together with formal dining, home theatre, large open family area, and huge laundry with third toilet, this home wants for nothing!

Serviced by two evaporative ducted systems, slow combustion heating, and a massive 7kW solar system, with double garage under the main roof, and an amazing 133m2 enclosed verandah, this home will impress even the most fastidious of buyers.

Outside, the manicured gardens are fully fenced and dog friendly, with chicken run, children's cubby house, and even its own wood lot to supply the slow combustion heater and open fire in the verandah area. But there's more! Some 300m2 of workshop and shedding? enough for anyone, surely! This is the ideal space for a home business or hobby enthusiast, with air conditioning and bathroom amenities.