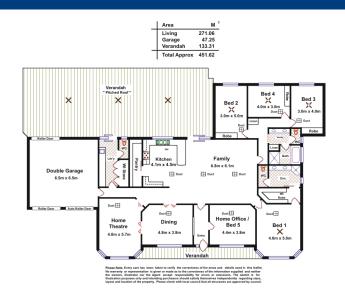

## **WILLIAMSTOWN - Property Perfection**

\$799,950

Wow! Rarely is a property of this calibre offered for sale, but for one lucky buyer this will be a dream come true!

Set on five secluded, tree-studded acres, this stunning property offers a beautiful family home, exceptional entertaining, and phenomenal shedding. The five bedroom home offers high ceilings throughout, exquisite stringy bark timber flooring, and the ultimate Blackwood kitchen. The master bedroom boasts ensuite with double vanity and walk-in robe, and bedrooms 2, 3, and 4 offer built-in robes. Together with formal dining, home theatre, large open family area, and huge laundry with third toilet, this home wants for nothing!

Serviced by two evaporative ducted systems, slow combustion heating, and a massive 7kW solar system, with double garage under the main roof, and an amazing 133m2 enclosed verandah, this home will impress even the most fastidious of buyers.

## **Land Size**

5 m2