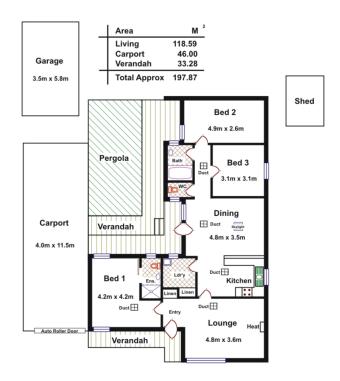

The home itself has good bones and would respond well to a lick of paint. The practical floor plan features three bedrooms, all of generous proportions, with the master featuring an ensuite. The formal lounge, kitchen and dining rooms are also spacious, providing plenty of living space. Ducted evaporative air-conditioning supplies the necessary cooling, and roller shutters to the front windows assist with temperature control as well as security. Outside there is an abundance of storage with no less than four garden sheds, as well as a single garage which is accessible from the double-length lock up carport.