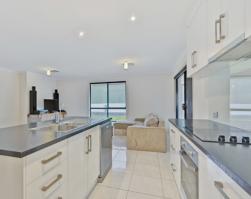

## **LYNDOCH - Neat and Complete**

\$389,950

Located on 567m2 within Lyndoch Rise Estate in the heart of the township of Lyndoch, this four bedroom executive home offers main with walk-in robe and ensuite, bedrooms 2 and 3 with built-in robes, formal lounge, and a large open plan family / dine and kitchen area boasting stainless steel appliances and access to the rear verandah and entertaining.

The home is tastefully decorated in neutral tones, with polished white ceramic tiles throughout all living areas, charcoal carpet to the four bedrooms, and with quality fixtures and fittings throughout. Serviced by ducted reverse cycle heating and cooling, this property wants for nothing, except a lucky new owner!