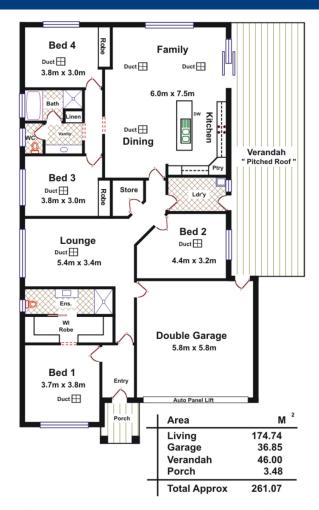

## **LYNDOCH - Neat and Complete**

\$389,950

Located on 567m2 within Lyndoch Rise Estate in the heart of the township of Lyndoch, this four bedroom executive home offers main with walk-in robe and ensuite, bedrooms 2 and 3 with built-in robes, formal lounge, and a large open plan family / dine and kitchen area boasting stainless steel appliances and access to the rear verandah and entertaining.

The home is tastefully decorated in neutral tones, with polished white ceramic tiles throughout all living areas, charcoal carpet to the four bedrooms, and with quality fixtures and fittings throughout. Serviced by ducted reverse cycle heating and cooling, this property wants for nothing, except a lucky new owner!

Offering large double garage under the main roof with auto panel lift door, extensive retaining, and established gardens front and rear; just move in, put your feet up, and enjoy! If you are thinking of building, think again - with all the hard work done and only the benefits to reap, call Kies today to arrange an inspection to suit.

## **Land Size**

567 m2