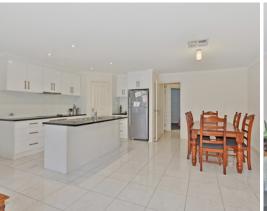

## **LYNDOCH - Neat and Complete**

\$389,950

Located on 567m2 within Lyndoch Rise Estate in the heart of the township of Lyndoch, this four bedroom executive home offers main with walk-in robe and ensuite, bedrooms 2 and 3 with built-in robes, formal lounge, and a large open plan family / dine and kitchen area boasting stainless steel appliances and access to the rear verandah and entertaining.

The home is tastefully decorated in neutral tones, with polished white ceramic tiles throughout all living areas, charcoal carpet to the four bedrooms, and with quality fixtures and fittings throughout. Serviced by ducted reverse cycle heating and cooling, this property wants for nothing, except a lucky new owner!