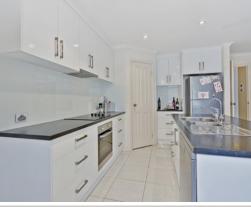

## **LYNDOCH - Neat and Complete**

\$389,950

Located on 567m2 within Lyndoch Rise Estate in the heart of the township of Lyndoch, this four bedroom executive home offers main with walk-in robe and ensuite, bedrooms 2 and 3 with built-in robes, formal lounge, and a large open plan family / dine and kitchen area boasting stainless steel appliances and access to the rear verandah and entertaining.

The home is tastefully decorated in neutral tones, with polished white ceramic tiles throughout all living areas, charcoal carpet to the four bedrooms, and with quality fixtures and fittings throughout. Serviced by ducted reverse cycle heating and cooling, this property wants for nothing, except a lucky new owner!