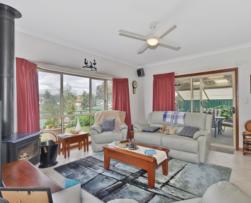

Modern and practical, the kitchen is the heart of this home, offering walk-in pantry, stainless steel wall oven, and plenty of storage space. Spacious and full of light, the kitchen is part of an open plan area which also includes meals and living, and offers sliding-door access directly onto the large verandah area. This is the perfect place for entertaining, with space flowing easily from indoors to out, all complimented by gorgeous views of both the back yard and the reserve beyond.