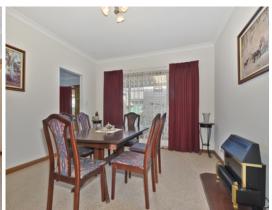

The master bedroom is spacious, and offers walk-in robe and ensuite, as well as a large bay window with a view of the quiet street. The remaining two bedrooms both offer built-in robes, and are positioned away from the master, for peace and privacy.