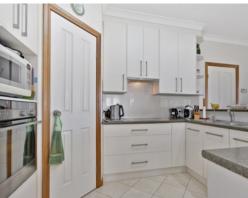

Modern and practical, the kitchen is the heart of this home, offering walk-in pantry, stainless steel wall oven, and plenty of storage space. Spacious and full of light, the kitchen is part of an open plan area which also includes meals and living, and offers sliding-door access directly onto the large verandah area. This is the perfect place for entertaining, with space flowing easily from indoors to out, all complimented by gorgeous views of both the back yard and the reserve beyond.