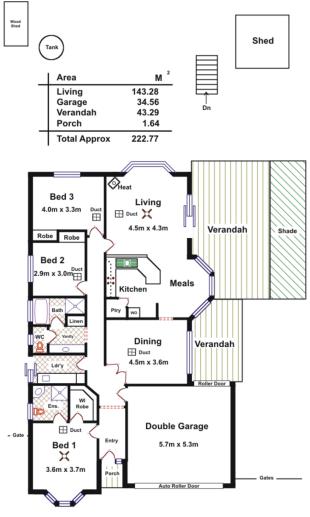

The master bedroom is spacious, and offers walk-in robe and ensuite, as well as a large bay window with a view of the quiet street. The remaining two bedrooms both offer built-in robes, and are positioned away from the master, for peace and privacy.

Modern and practical, the kitchen is the heart of this home, offering walk-in pantry, stainless steel wall oven, and plenty of storage space. Spacious and full of light, the kitchen is part of an open plan area which also includes meals and living, and offers sliding-door access directly onto the large verandah area. This is the perfect place for entertaining, with space flowing easily from indoors to out, all complimented by gorgeous views of both the back yard and the reserve beyond.

## **Land Size**

661 m2