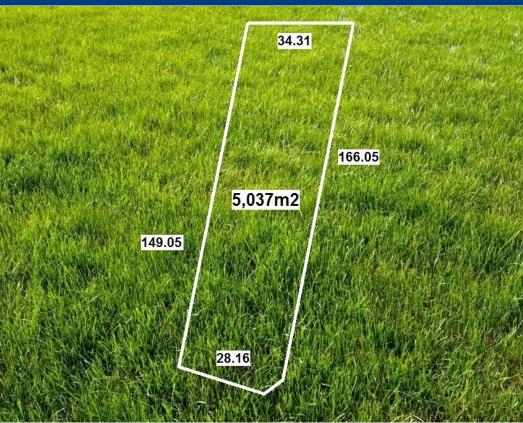

At 5,037m2 this is a sizeable block, with power connected and fibre optics available. The allotment is fully fenced, gated at the front, and has over 100 native plants and shrubs already established.

You don't want to miss this great opportunity at an affordable price.

## Upcoming Inspections

Inspect by appointment, contact agent.

Land Size 5037 m2