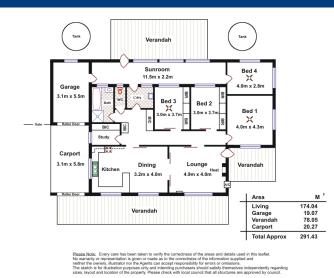

Offering a possible five bedrooms; three off of the main hallway, two featuring built-in robes, the fourth off the sunroom, and the fifth bedroom/garage currently being utilised as a games room, you are spoilt for choice. The lounge room is adjacent to the open-plan kitchen and dining area, with internal sliding doors dividing the spaces when required. All living areas overlook the manicured front garden.

There is room to house one car in the carport, with off-street parking for another two vehicles, and the possibility of side access to the property.

Call today to arrange an inspection at a time to suit.

RLA: 249396

Upcoming Inspections Inspect by appointment, contact agent.

Land Size 960 m2