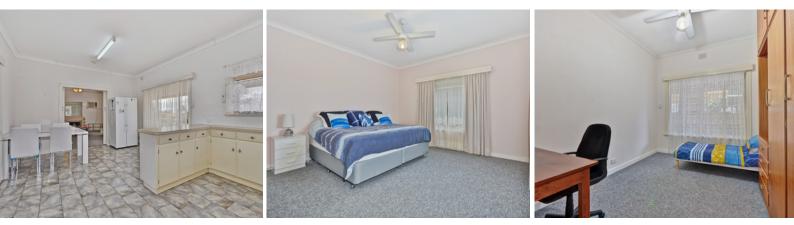

Offering a possible five bedrooms; three off of the main hallway, two featuring built-in robes, the fourth off the sunroom, and the fifth bedroom/garage currently being utilised as a games room, you are spoilt for choice. The lounge room is adjacent to the open-plan kitchen and dining area, with internal sliding doors dividing the spaces when required. All living areas overlook the manicured front garden.