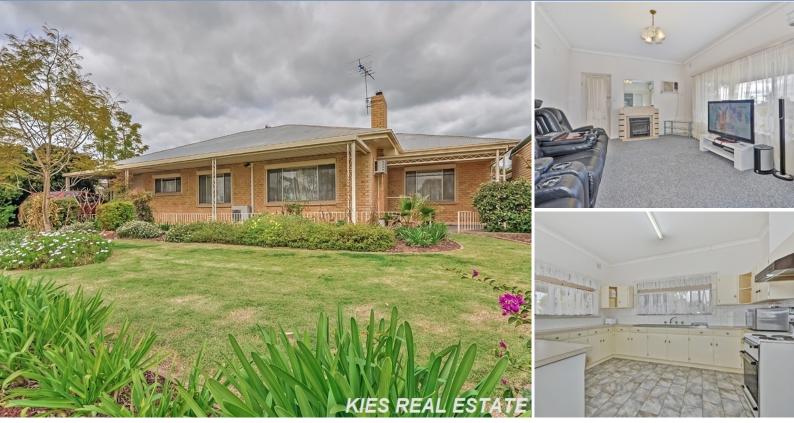

## GAWLER EAST - Neat and Tidy Home on 960m2

\$314,950

Only minutes from the main street of Gawler as well as local schools, shops and parks, this tidy home, set on a large 960m2 allotment, boasts a flexible floorplan and versatile back yard.

Offering a possible five bedrooms; three off of the main hallway, two featuring built-in robes, the fourth off the sunroom, and the fifth bedroom/garage currently being utilised as a games room, you are spoilt for choice. The lounge room is adjacent to the open-plan kitchen and dining area, with internal sliding doors dividing the spaces when required. All living areas overlook the manicured front garden.

The back garden is complete with established trees and lawn, garden beds and garden shed, along with an undercover entertaining area, still leaving space to add your own garden favourites, or cubby house for the kids.